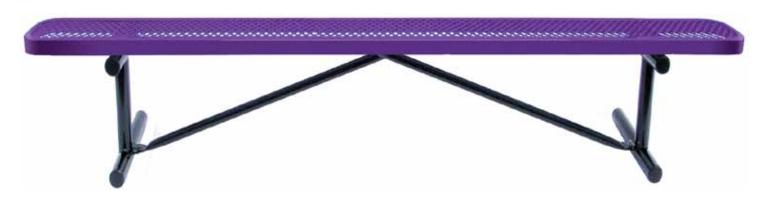

# SPEC SHEET: B8XPP

# 8'STANDARD EXPANDED BENCH WITHOUT BACK PORTABLE MOUNT Wt. 94 lbs



### top view



#### front



side view



#### product finish



The functional surfaces of our furniture are covered in a copolymer-based thermoplastic powder coating. Thermoplastic is environmentally safe, the coating will never fade, crack, peel, warp, or discolor for the life of the product. Thermoplastic is applied at a thickness of 25-30 mils.



Tubular legs and understructure parts are made from galvanized steel and are finished with black polyester powder coating.

## mounting types

P = Portable : no mount

SM = Surface Mount: concrete anchors through discs welded to legs

IG= In-Ground: J-rods set in concete through discs welded to legs



**PORTABLE** 

SURFACE MOUNT

**IN-GROUND** 

**IN-GROUND**