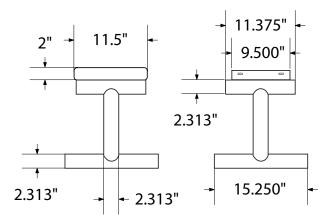

## mounting types

P = Portable : no mount

SM = Surface Mount: concrete anchors through discs welded to legs

IG= In-Ground: J-rods set in concete through discs welded to legs

**PORTABLE** 

SURFACE MOUNT

**IN-GROUND** 

**IN-GROUND**