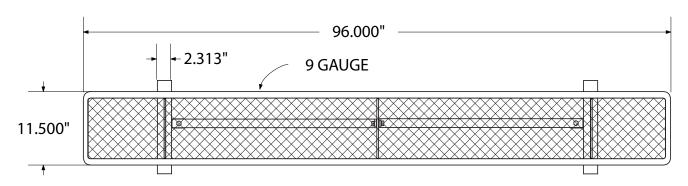

# SPEC SHEET: B8XPP

# 8'STANDARD EXPANDED BENCH WITHOUT BACK PORTABLE MOUNT Wt. 94 lbs



### top view



#### front



side view



#### product finish



The functional surfaces of our furniture are covered in a copolymer-based thermoplastic powder coating. Thermoplastic is environmentally safe, the coating will never fade, crack, peel, warp, or discolor for the life of the product. Thermoplastic is applied at a thickness of 25-30 mils.



Tubular legs and understructure parts are made from galvanized steel and are finished with black polyester powder coating.

## mounting types

P = Portable : no mount

SM = Surface Mount: concrete anchors through discs welded to legs

IG= In-Ground: J-rods set in concete through discs welded to legs



**PORTABLE** 

SURFACE MOUNT

**IN-GROUND** 

**IN-GROUND**