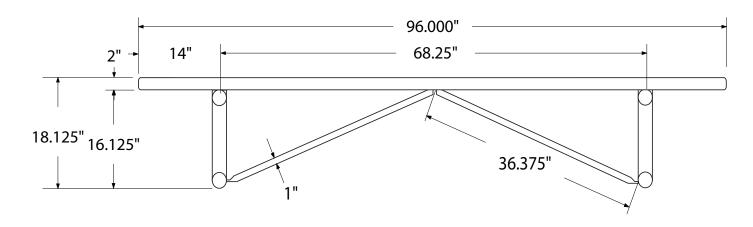

# SPEC SHEET: B8XPP

# 8'STANDARD EXPANDED BENCH WITHOUT BACK PORTABLE MOUNT Wt. 94 lbs



### top view



#### front



side view



#### product finish



The functional surfaces of our furniture are covered in a copolymer-based thermoplastic powder coating. Thermoplastic is environmentally safe, the coating will never fade, crack, peel, warp, or discolor for the life of the product. Thermoplastic is applied at a thickness of 25-30 mils.



Tubular legs and understructure parts are made from galvanized steel and are finished with black polyester powder coating.

## mounting types

P = Portable : no mount

SM = Surface Mount: concrete anchors through discs welded to legs

IG= In-Ground: J-rods set in concete through discs welded to legs



**PORTABLE** 

SURFACE MOUNT

**IN-GROUND** 

**IN-GROUND**