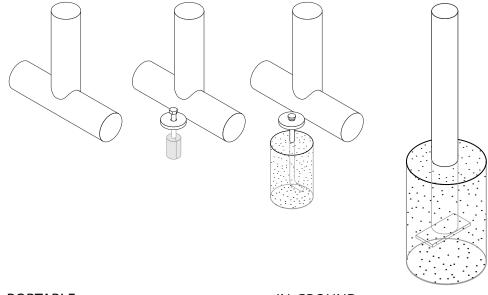

## mounting types

P = Portable : no mount

SM = Surface Mount: concrete anchors through discs welded to legs

IG= In-Ground: J-rods set in concete through discs welded to legs

**PORTABLE** 

SURFACE MOUNT

**IN-GROUND** 

**IN-GROUND**