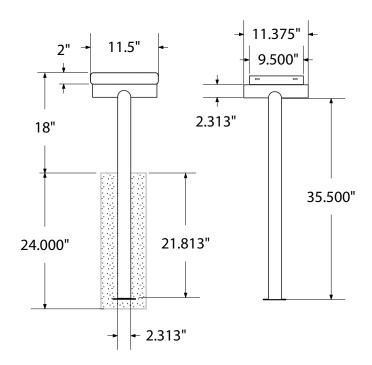

## SPEC SHEET: B6XPIG

6' STANDARD EXPANDED BENCH WITHOUT BACK IN-GROUND Wt. 76 lbs

Tubular legs and understructure parts are made from galvanized steel and are finished with black polyester powder coating.

## mounting types

P = Portable : no mount

SM = Surface Mount: concrete anchors through discs welded to legs

IG= In-Ground: J-rods set in concete through discs welded to legs

IG= In-Ground 2 nd option extra long legs

IN-GROUND