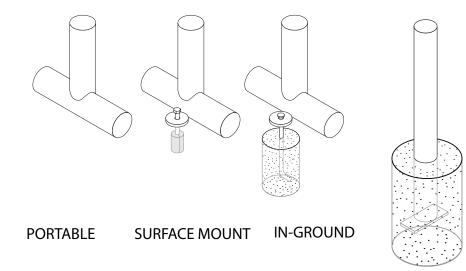

## mounting types

P = Portable : no mount

SM = Surface Mount: concrete anchors through discs welded to legs

IG= In-Ground: J-rods set in concete through discs welded to legs

IG= In-Ground 2 nd option extra long legs

IN-GROUND