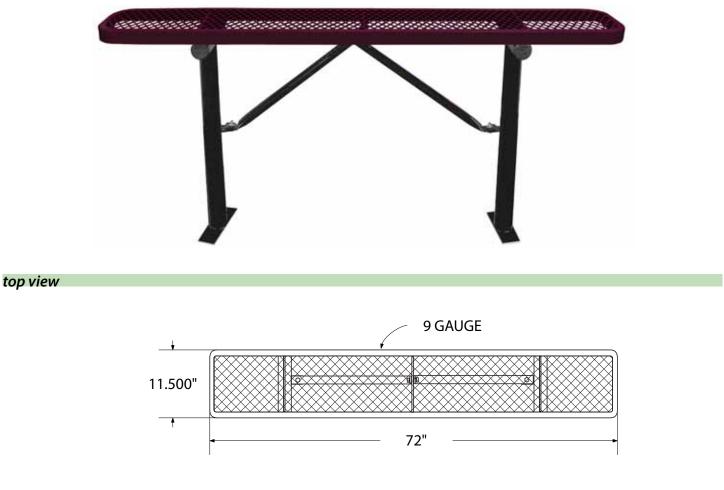

## SPEC SHEET: B6XPIG

6' STANDARD EXPANDED BENCH WITHOUT BACK IN-GROUND Wt. 76 lbs

Tubular legs and understructure parts are made from galvanized steel and are finished with black polyester powder coating.

## mounting types

P = Portable : no mount

SM = Surface Mount: concrete anchors through discs welded to legs

IG= In-Ground: J-rods set in concete through discs welded to legs

IG= In-Ground 2 nd option extra long legs

IN-GROUND