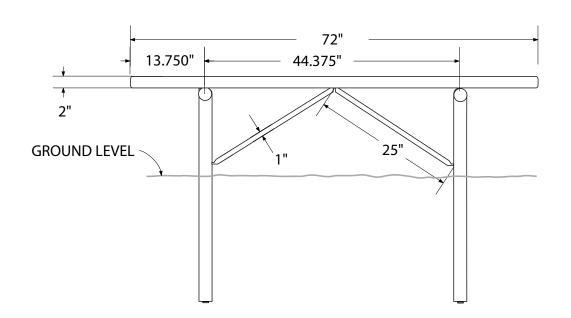

## SPEC SHEET: B6XPIG

6' STANDARD EXPANDED BENCH WITHOUT BACK IN-GROUND Wt. 76 lbs

Tubular legs and understructure parts are made from galvanized steel and are finished with black polyester powder coating.

## mounting types

P = Portable : no mount

SM = Surface Mount: concrete anchors through discs welded to legs

IG= In-Ground: J-rods set in concete through discs welded to legs

IG= In-Ground 2 nd option extra long legs

IN-GROUND