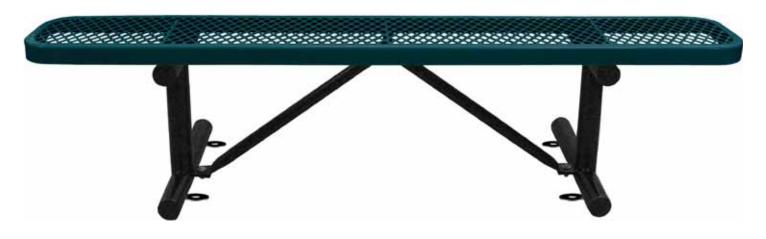

# SPEC SHEET: B6XPSM

## 6' STANDARD EXPANDED BENCH WITHOUT BACK SURFACE MOUNT Wt. 76 lbs