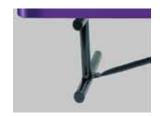

#### front

Tubular legs and understructure parts are made from galvanized steel and are finished with black polyester powder coating.