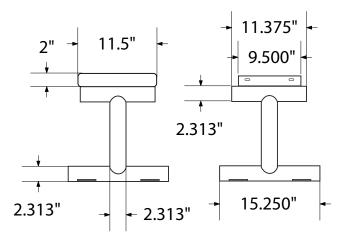

## mounting types

P = Portable : no mount

SM = Surface Mount: concrete anchors through discs welded to legs

IG= In-Ground: J-rods set in concete through discs welded to legs

**IN-GROUND**