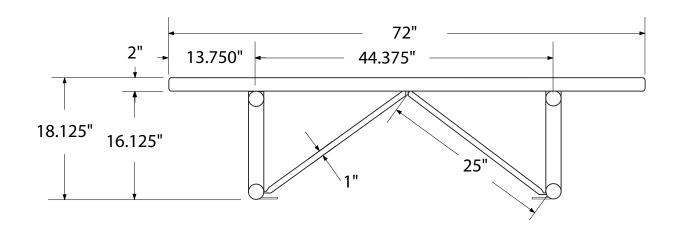

# SPEC SHEET: B6XPSM

## 6' STANDARD EXPANDED BENCH WITHOUT BACK SURFACE MOUNT Wt. 76 lbs



### top view



#### front





### product finish



The functional surfaces of our furniture are covered in a copolymer-based thermoplastic powder coating. Thermoplastic is environmentally safe, the coating will never fade, crack, peel, warp, or discolor for the life of the product. Thermoplastic is applied at a thickness of 25-30 mils.



Tubular legs and understructure parts are made from galvanized steel and are finished with black polyester powder coating.

## mounting types

P = Portable : no mount

SM = Surface Mount: concrete anchors through discs welded to legs

IG= In-Ground: J-rods set in concete through discs welded to legs



**IN-GROUND**