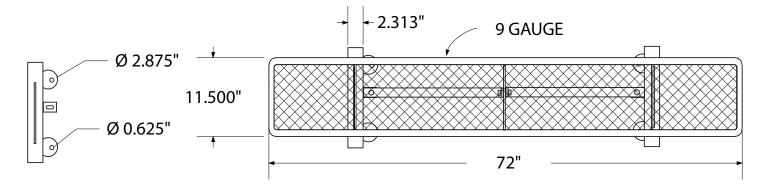

# SPEC SHEET: B6XPSM

## 6' STANDARD EXPANDED BENCH WITHOUT BACK SURFACE MOUNT Wt. 76 lbs



### top view



#### front





### product finish



The functional surfaces of our furniture are covered in a copolymer-based thermoplastic powder coating. Thermoplastic is environmentally safe, the coating will never fade, crack, peel, warp, or discolor for the life of the product. Thermoplastic is applied at a thickness of 25-30 mils.



Tubular legs and understructure parts are made from galvanized steel and are finished with black polyester powder coating.

## mounting types

P = Portable : no mount

SM = Surface Mount: concrete anchors through discs welded to legs

IG= In-Ground: J-rods set in concete through discs welded to legs



**IN-GROUND**