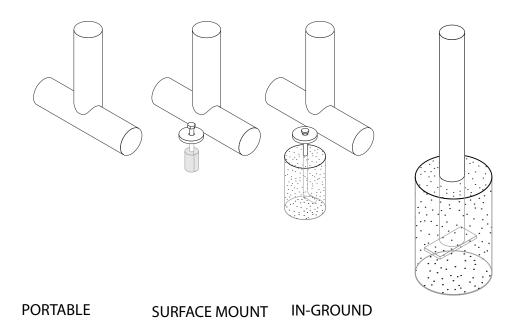

## mounting types

P = Portable : no mount

SM = Surface Mount: concrete anchors through discs welded to legs

IG= In-Ground: J-rods set in concete through discs welded to legs

**IN-GROUND**