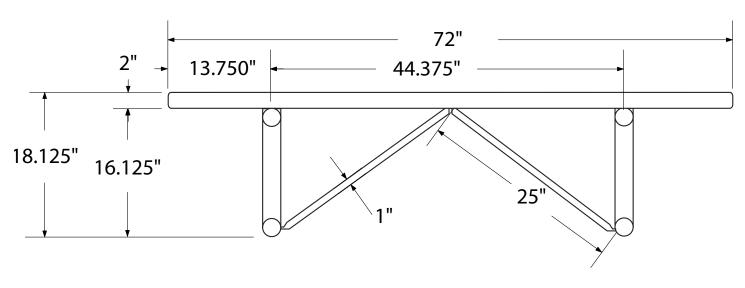

## SPEC SHEET: B6XPP

## 6' STANDARD EXPANDED BENCH WITHOUT BACK PORTABLE MOUNT Wt. 76 lbs