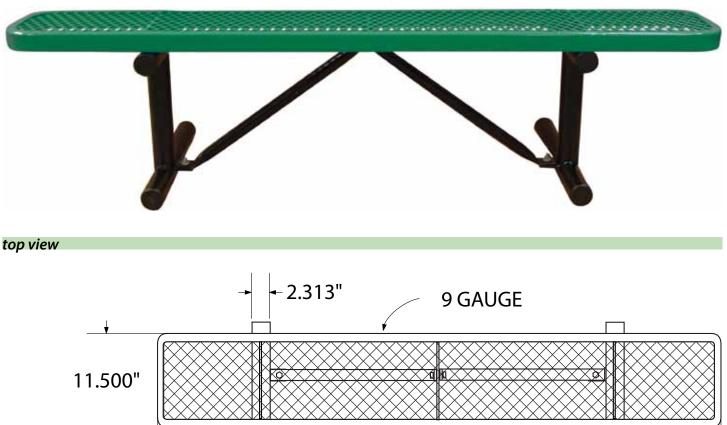

## SPEC SHEET: B6XPP

## 6' STANDARD EXPANDED BENCH WITHOUT BACK PORTABLE MOUNT Wt. 76 lbs