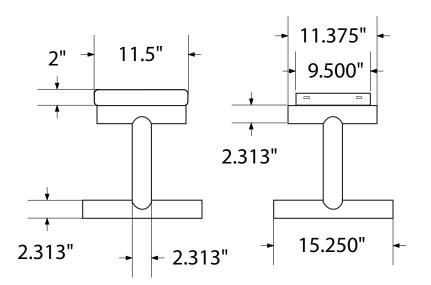

## mounting types

P = Portable : no mount

SM = Surface Mount: concrete anchors through discs welded to legs

IG= In-Ground: J-rods set in concete through discs welded to legs

**IN-GROUND**