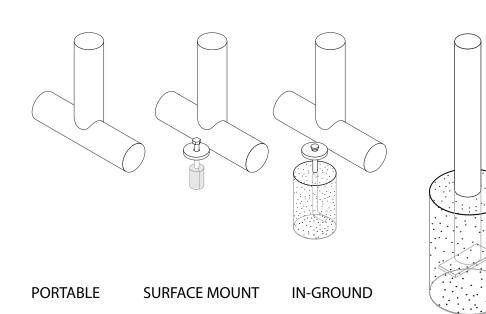

## mounting types

P = Portable : no mount

SM = Surface Mount: concrete anchors through discs welded to legs

IG= In-Ground: J-rods set in concete through discs welded to legs

**IN-GROUND**