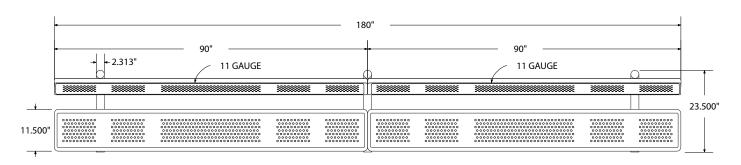

## SPEC SHEET: B15WBIG-PERF

## 15' STANDARD PERFORATED BENCH W BACK IN-GROUND wt. :

Wt. 338 lbs

top view

front