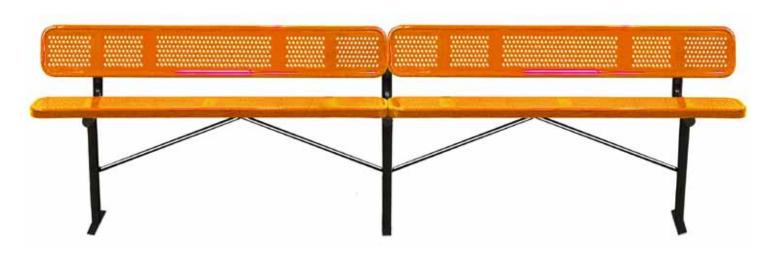

## SPEC SHEET: B15WBIG-PERF

## 15' STANDARD PERFORATED BENCH W BACK IN-GROUND wt. :

Wt. 338 lbs

top view

front