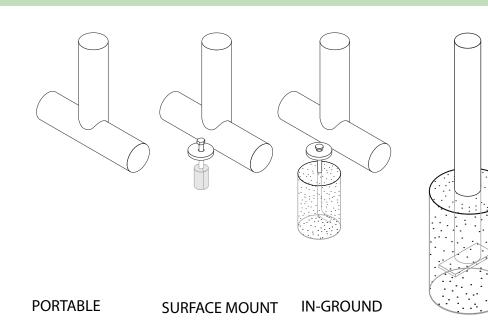

## mounting types

P = Portable : no mount

SM = Surface Mount: concrete anchors through discs welded to legs

IG= In-Ground: J-rods set in concete through discs welded to legs

IG= In-Ground 2 nd option extra long legs

IN-GROUND