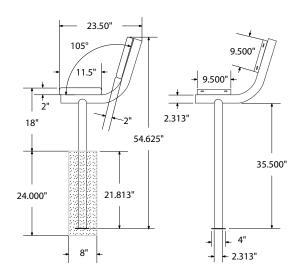

## SPEC SHEET: B15WBIG-PERF

## 15' STANDARD PERFORATED BENCH W BACK IN-GROUND wt. :

Wt. 338 lbs

top view

front

## mounting types

P = Portable : no mount

SM = Surface Mount: concrete anchors through discs welded to legs

IG= In-Ground: J-rods set in concete through discs welded to legs

IG= In-Ground 2 nd option extra long legs

IN-GROUND