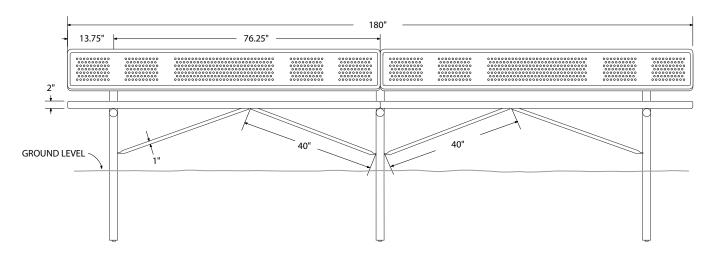

## SPEC SHEET: B15WBIG-PERF

## 15' STANDARD PERFORATED BENCH W BACK IN-GROUND wt. :

Wt. 338 lbs

top view

front