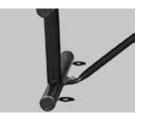

Tubular legs and understructure parts are made from galvanized steel and are finished with black polyester powder coating.

## mounting types

P = Portable : no mount

SM = Surface Mount: concrete anchors through discs welded to legs

IG= In-Ground: J-rods set in concete through discs welded to legs

IG= In-Ground 2 nd option extra long legs