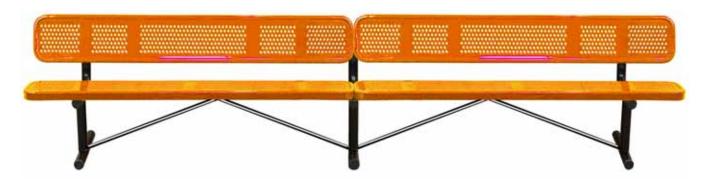

# SPEC SHEET: B15WBP-PERF

# 15' STANDARD PERFORATED BENCH W BACK PORTABLE

Wt. 338 lbs