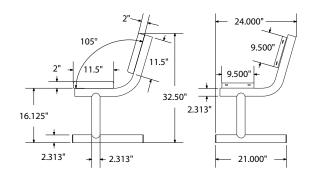

# SPEC SHEET: B15WBP-PERF

# 15' STANDARD PERFORATED BENCH W BACK PORTABLE

Wt. 338 lbs



### top view



#### front view



#### side view



#### product finish



The functional surfaces of our furniture are covered in a copolymer-based thermoplastic powder coating. Thermoplastic is environmentally safe, the coating will never fade, crack, peel, warp, or discolor for the life of the product. Thermoplastic is applied at a thickness of 25-30 mils.



Tubular legs and understructure parts are made from galvanized steel and are finished with black polyester powder coating.

**IN-GROUND** 

## mounting types

P = Portable : no mount

SM = Surface Mount: concrete anchors through discs welded to legs

IG= In-Ground: J-rods set in concete through discs welded to legs