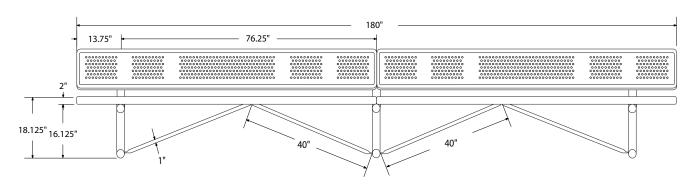

# SPEC SHEET: B15WBP-PERF

# 15' STANDARD PERFORATED BENCH W BACK PORTABLE

Wt. 338 lbs



### top view



#### front view



#### side view



#### product finish



The functional surfaces of our furniture are covered in a copolymer-based thermoplastic powder coating. Thermoplastic is environmentally safe, the coating will never fade, crack, peel, warp, or discolor for the life of the product. Thermoplastic is applied at a thickness of 25-30 mils.



Tubular legs and understructure parts are made from galvanized steel and are finished with black polyester powder coating.

**IN-GROUND** 

## mounting types

P = Portable : no mount

SM = Surface Mount: concrete anchors through discs welded to legs

IG= In-Ground: J-rods set in concete through discs welded to legs