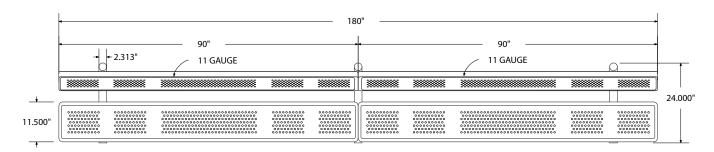

# SPEC SHEET: B15WBP-PERF

# 15' STANDARD PERFORATED BENCH W BACK PORTABLE

Wt. 338 lbs



### top view



#### front view



#### side view



#### product finish



The functional surfaces of our furniture are covered in a copolymer-based thermoplastic powder coating. Thermoplastic is environmentally safe, the coating will never fade, crack, peel, warp, or discolor for the life of the product. Thermoplastic is applied at a thickness of 25-30 mils.



Tubular legs and understructure parts are made from galvanized steel and are finished with black polyester powder coating.

**IN-GROUND** 

## mounting types

P = Portable : no mount

SM = Surface Mount: concrete anchors through discs welded to legs

IG= In-Ground: J-rods set in concete through discs welded to legs