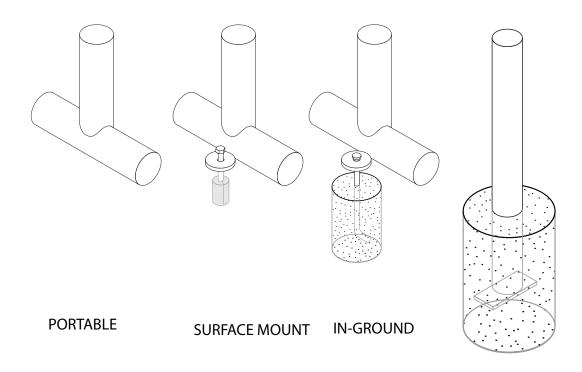

## mounting types

P = Portable : no mount

SM = Surface Mount: concrete anchors through discs welded to legs

IG= In-Ground: J-rods set in concete through discs welded to legs