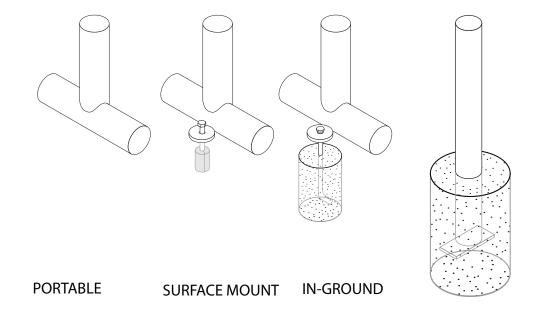

## mounting types

P = Portable : no mount

SM = Surface Mount: concrete anchors through discs welded to legs

IG= In-Ground: J-rods set in concete through discs welded to legs

IG= In-Ground 2 nd option extra long legs

**IN-GROUND**