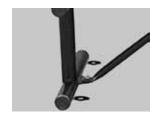

## mounting types

P = Portable : no mount

SM = Surface Mount: concrete anchors through discs welded to legs

IG= In-Ground: J-rods set in concete through discs welded to legs

IG= In-Ground 2 nd option extra long legs

**IN-GROUND**