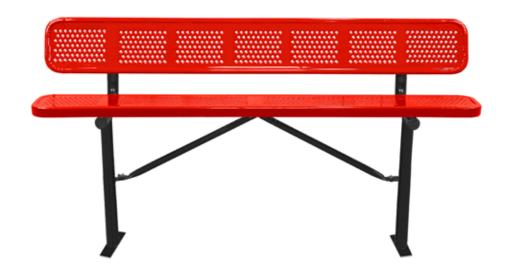

# SPEC SHEET: B8WBIG-PERF

# 8' STANDARD PERFORATED BENCH W BACK IN-GROUND

Wt. 190 lbs