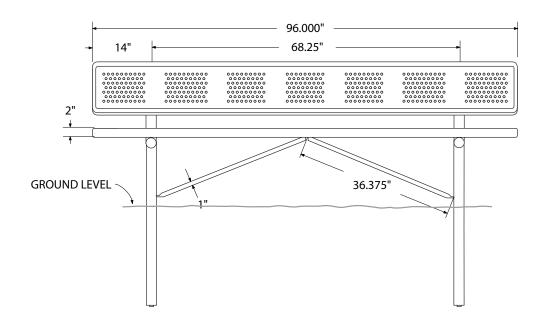

# SPEC SHEET: B8WBIG-PERF

# 8' STANDARD PERFORATED BENCH W BACK IN-GROUND

Wt. 190 lbs



## top view



#### front



#### side view



## product finish



The functional surfaces of our furniture are covered in a copolymer-based thermoplastic powder coating. Thermoplastic is environmentally safe, the coating will never fade, crack, peel, warp, or discolor for the life of the product. Thermoplastic is applied at a thickness of 25-30 mils.



Tubular legs and understructure parts are made from galvanized steel and are finished with black polyester powder coating.

## mounting types

P = Portable : no mount

SM = Surface Mount: concrete anchors through discs welded to legs

IG= In-Ground: J-rods set in concete through discs welded to legs

IG= In-Ground 2 nd option extra long legs



**IN-GROUND**