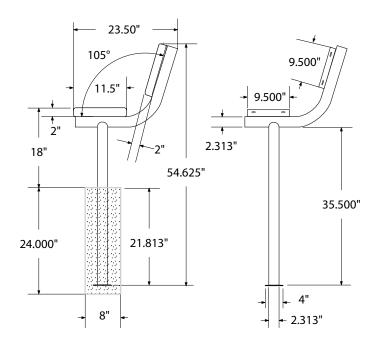

# SPEC SHEET: B8WBIG-PERF

# 8' STANDARD PERFORATED BENCH W BACK IN-GROUND

Wt. 190 lbs



## top view



#### front



#### side view



## product finish



The functional surfaces of our furniture are covered in a copolymer-based thermoplastic powder coating. Thermoplastic is environmentally safe, the coating will never fade, crack, peel, warp, or discolor for the life of the product. Thermoplastic is applied at a thickness of 25-30 mils.



Tubular legs and understructure parts are made from galvanized steel and are finished with black polyester powder coating.

## mounting types

P = Portable : no mount

SM = Surface Mount: concrete anchors through discs welded to legs

IG= In-Ground: J-rods set in concete through discs welded to legs

IG= In-Ground 2 nd option extra long legs



**IN-GROUND**