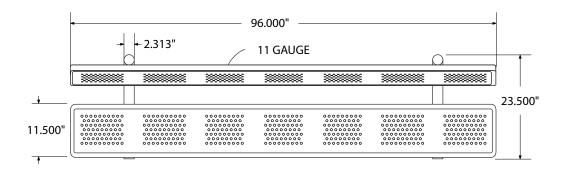

# SPEC SHEET: B8WBIG-PERF

# 8' STANDARD PERFORATED BENCH W BACK IN-GROUND

Wt. 190 lbs



## top view



#### front



#### side view



## product finish



The functional surfaces of our furniture are covered in a copolymer-based thermoplastic powder coating. Thermoplastic is environmentally safe, the coating will never fade, crack, peel, warp, or discolor for the life of the product. Thermoplastic is applied at a thickness of 25-30 mils.



Tubular legs and understructure parts are made from galvanized steel and are finished with black polyester powder coating.

## mounting types

P = Portable : no mount

SM = Surface Mount: concrete anchors through discs welded to legs

IG= In-Ground: J-rods set in concete through discs welded to legs

IG= In-Ground 2 nd option extra long legs



**IN-GROUND**