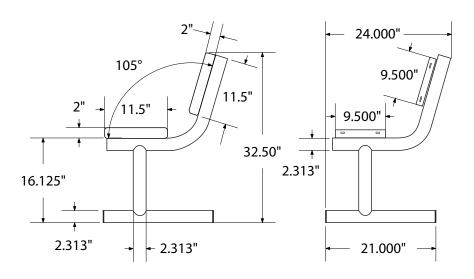

## SPEC SHEET: B8WBP-PERF

# 8' STANDARD PERFORATED BENCH W BACK PORTABLE MOUNT Wt. 190 lbs







### front



#### side view



#### product finish



The functional surfaces of our furniture are covered in a copolymer-based thermoplastic powder coating. Thermoplastic is environmentally safe, the coating will never fade, crack, peel, warp, or discolor for the life of the product. Thermoplastic is applied at a thickness of 25-30 mils.



Tubular legs and understructure parts are made from galvanized steel and are finished with black polyester powder coating.

### mounting types

P = Portable : no mount

SM = Surface Mount: concrete anchors through discs welded to legs

IG= In-Ground: J-rods set in concete through discs welded to legs

IG=In-Ground extra log legs



## **IN-GROUND**