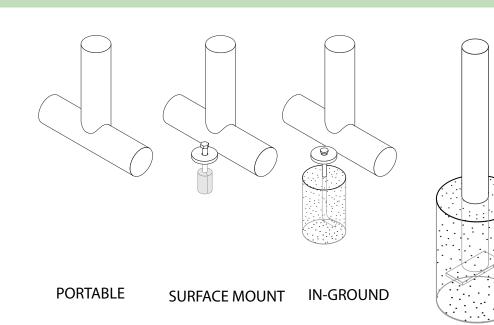

### mounting types

P = Portable : no mount

SM = Surface Mount: concrete anchors through discs welded to legs

IG= In-Ground: J-rods set in concete through discs welded to legs

IG=In-Ground extra log legs

## **IN-GROUND**