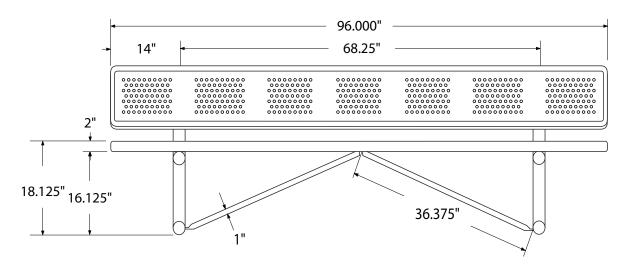

## SPEC SHEET: B8WBP-PERF

# 8' STANDARD PERFORATED BENCH W BACK PORTABLE MOUNT Wt. 190 lbs







### front



#### side view



#### product finish



The functional surfaces of our furniture are covered in a copolymer-based thermoplastic powder coating. Thermoplastic is environmentally safe, the coating will never fade, crack, peel, warp, or discolor for the life of the product. Thermoplastic is applied at a thickness of 25-30 mils.



Tubular legs and understructure parts are made from galvanized steel and are finished with black polyester powder coating.

### mounting types

P = Portable : no mount

SM = Surface Mount: concrete anchors through discs welded to legs

IG= In-Ground: J-rods set in concete through discs welded to legs

IG=In-Ground extra log legs



## **IN-GROUND**