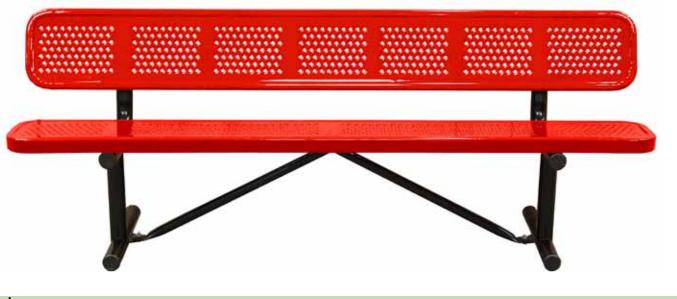

## SPEC SHEET: B8WBP-PERF

# 8' STANDARD PERFORATED BENCH W BACK PORTABLE MOUNT Wt. 190 lbs







### front



#### side view



#### product finish



The functional surfaces of our furniture are covered in a copolymer-based thermoplastic powder coating. Thermoplastic is environmentally safe, the coating will never fade, crack, peel, warp, or discolor for the life of the product. Thermoplastic is applied at a thickness of 25-30 mils.



Tubular legs and understructure parts are made from galvanized steel and are finished with black polyester powder coating.

### mounting types

P = Portable : no mount

SM = Surface Mount: concrete anchors through discs welded to legs

IG= In-Ground: J-rods set in concete through discs welded to legs

IG=In-Ground extra log legs



## **IN-GROUND**