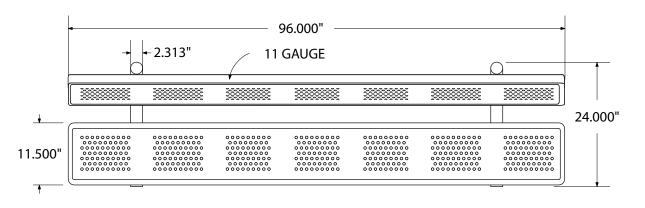

## SPEC SHEET: B8WBP-PERF

# 8' STANDARD PERFORATED BENCH W BACK PORTABLE MOUNT Wt. 190 lbs







### front



#### side view



#### product finish



The functional surfaces of our furniture are covered in a copolymer-based thermoplastic powder coating. Thermoplastic is environmentally safe, the coating will never fade, crack, peel, warp, or discolor for the life of the product. Thermoplastic is applied at a thickness of 25-30 mils.



Tubular legs and understructure parts are made from galvanized steel and are finished with black polyester powder coating.

### mounting types

P = Portable : no mount

SM = Surface Mount: concrete anchors through discs welded to legs

IG= In-Ground: J-rods set in concete through discs welded to legs

IG=In-Ground extra log legs



## **IN-GROUND**