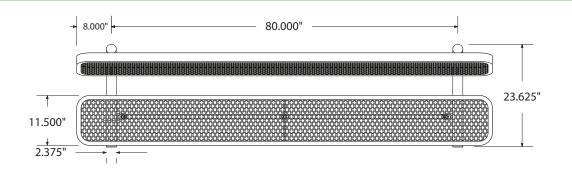

# SPEC SHEET: B8WBIG

# 8' STANDARD EXPANDED BENCH W BACK IN-GROUND

Wt. 180 lbs



### top view



#### front



#### side view



#### product finish



The functional surfaces of our furniture are covered in a copolymer-based thermoplastic powder coating. Thermoplastic is environmentally safe, the coating will never fade, crack, peel, warp, or discolor for the life of the product. Thermoplastic is applied at a thickness of 25-30 mils.



Tubular legs and understructure parts are made from galvanized steel and are finished with black polyester powder coating.

## mounting types

P = Portable : no mount

SM = Surface Mount: concrete anchors through discs welded to legs

IG= In-Ground: J-rods set in concete through discs welded to legs

IG= In-Ground 2 nd option extra long legs



PORTABLE SURFACE MOUNT IN-GROUND



**IN-GROUND**