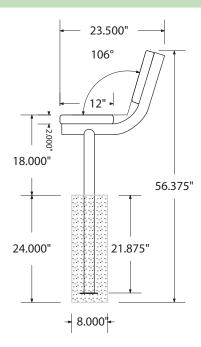

# SPEC SHEET: B8WBIG

# 8' STANDARD EXPANDED BENCH W BACK IN-GROUND

Wt. 180 lbs



### top view



#### front



#### side view



#### product finish



The functional surfaces of our furniture are covered in a copolymer-based thermoplastic powder coating. Thermoplastic is environmentally safe, the coating will never fade, crack, peel, warp, or discolor for the life of the product. Thermoplastic is applied at a thickness of 25-30 mils.



Tubular legs and understructure parts are made from galvanized steel and are finished with black polyester powder coating.

## mounting types

P = Portable : no mount

SM = Surface Mount: concrete anchors through discs welded to legs

IG= In-Ground: J-rods set in concete through discs welded to legs

IG= In-Ground 2 nd option extra long legs



PORTABLE SURFACE MOUNT IN-GROUND



**IN-GROUND**