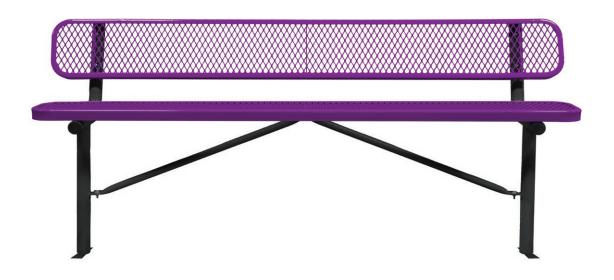

# SPEC SHEET: B8WBIG

# 8' STANDARD EXPANDED BENCH W BACK IN-GROUND

Wt. 180 lbs