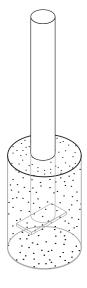

## mounting types

P = Portable : no mount

SM = Surface Mount: concrete anchors through discs welded to legs

IG= In-Ground: J-rods set in concete through discs welded to legs

IG= In-Ground 2 nd option extra long legs

PORTABLE SURFACE MOUNT IN-GROUND

**IN-GROUND**