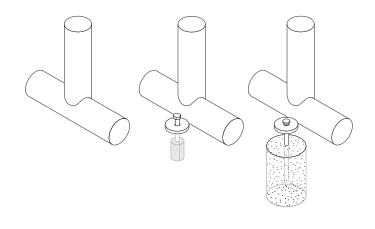

## mounting types

P = Portable : no mount

SM = Surface Mount: concrete anchors through discs welded to legs

IG= In-Ground: J-rods set in concete through discs welded to legs

IG= In-Ground 2 nd option extra long legs

PORTABLE SURFACE MOUNT IN-GROUND

**IN-GROUND**