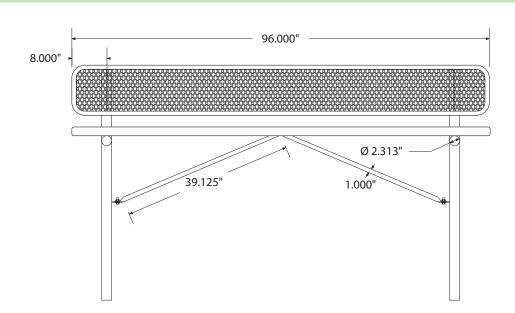

# SPEC SHEET: B8WBIG

# 8' STANDARD EXPANDED BENCH W BACK IN-GROUND

Wt. 180 lbs



### top view



#### front



#### side view



#### product finish



The functional surfaces of our furniture are covered in a copolymer-based thermoplastic powder coating. Thermoplastic is environmentally safe, the coating will never fade, crack, peel, warp, or discolor for the life of the product. Thermoplastic is applied at a thickness of 25-30 mils.



Tubular legs and understructure parts are made from galvanized steel and are finished with black polyester powder coating.

## mounting types

P = Portable : no mount

SM = Surface Mount: concrete anchors through discs welded to legs

IG= In-Ground: J-rods set in concete through discs welded to legs

IG= In-Ground 2 nd option extra long legs



PORTABLE SURFACE MOUNT IN-GROUND



**IN-GROUND**