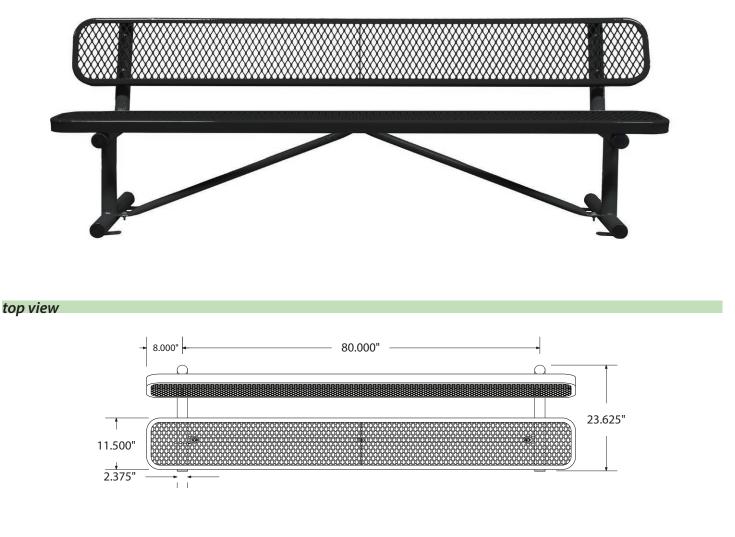

## SPEC SHEET: B8WBSM

8' STANDARD EXPANDED BENCH W BACK SURFACE MOUNT Wt. 180 lbs

## mounting types

P = Portable : no mount

SM = Surface Mount: concrete anchors through discs welded to legs

IG= In-Ground: J-rods set in concete through discs welded to legs

PORTABLE SURFACE MOUNT

JNT IN-GROUND