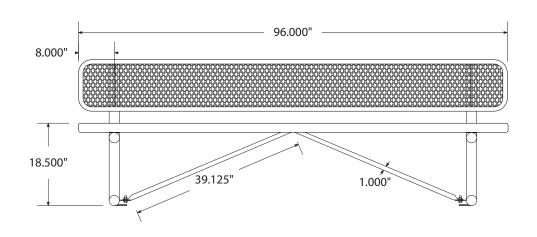

## SPEC SHEET: B8WBSM

8' STANDARD EXPANDED BENCH W BACK SURFACE MOUNT Wt. 180 lbs