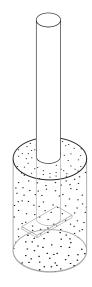

## mounting types

P = Portable : no mount

SM = Surface Mount: concrete anchors through discs welded to legs

IG= In-Ground: J-rods set in concete through discs welded to legs

PORTABLE SURFACE MOUNT

JNT IN-GROUND

**IN-GROUND**