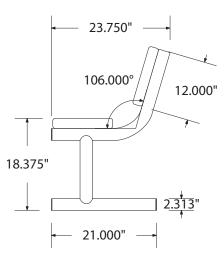

## SPEC SHEET: B8WBSM

8' STANDARD EXPANDED BENCH W BACK SURFACE MOUNT Wt. 180 lbs

Tubular legs and understructure parts are made from galvanized steel and are finished with black polyester powder coating.