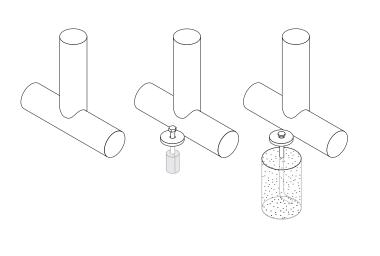

## mounting types

P = Portable : no mount

SM = Surface Mount: concrete anchors through discs welded to legs

IG= In-Ground: J-rods set in concete through discs welded to legs

PORTABLE SURFACE MOUNT

JNT IN-GROUND

**IN-GROUND**