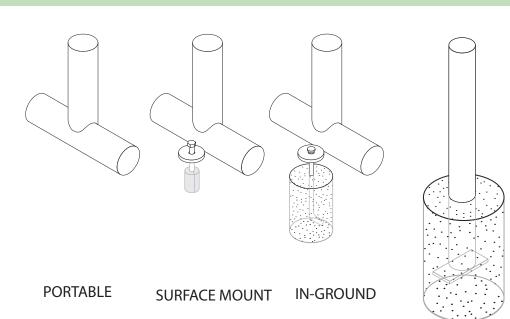

## mounting types

P = Portable : no mount

SM = Surface Mount: concrete anchors through discs welded to legs

IG= In-Ground: J-rods set in concete through discs welded to legs

**IN-GROUND**