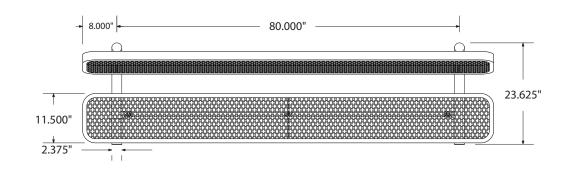

# SPEC SHEET: B8WBP

# 8' STANDARD EXPANDED BENCH W BACK PORTABLE MOUNT Wt. 180 lbs



### top view



#### front





#### product finish



The functional surfaces of our furniture are covered in a copolymer-based thermoplastic powder coating. Thermoplastic is environmentally safe, the coating will never fade, crack, peel, warp, or discolor for the life of the product. Thermoplastic is applied at a thickness of 25-30 mils.



Tubular legs and understructure parts are made from galvanized steel and are finished with black polyester powder coating.

## mounting types

P = Portable : no mount

SM = Surface Mount: concrete anchors through discs welded to legs

IG= In-Ground: J-rods set in concete through discs welded to legs



**IN-GROUND**