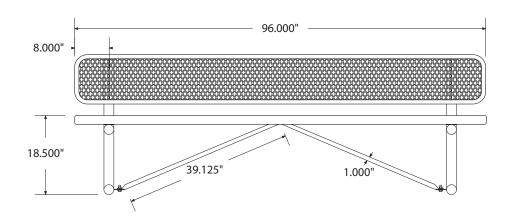

# SPEC SHEET: B8WBP

# 8' STANDARD EXPANDED BENCH W BACK PORTABLE MOUNT Wt. 180 lbs



### top view



#### front





#### product finish



The functional surfaces of our furniture are covered in a copolymer-based thermoplastic powder coating. Thermoplastic is environmentally safe, the coating will never fade, crack, peel, warp, or discolor for the life of the product. Thermoplastic is applied at a thickness of 25-30 mils.



Tubular legs and understructure parts are made from galvanized steel and are finished with black polyester powder coating.

## mounting types

P = Portable : no mount

SM = Surface Mount: concrete anchors through discs welded to legs

IG= In-Ground: J-rods set in concete through discs welded to legs



**IN-GROUND**