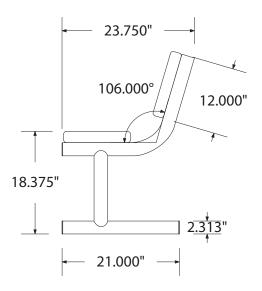

# SPEC SHEET: B8WBP

# 8' STANDARD EXPANDED BENCH W BACK PORTABLE MOUNT Wt. 180 lbs



### top view



#### front





#### product finish



The functional surfaces of our furniture are covered in a copolymer-based thermoplastic powder coating. Thermoplastic is environmentally safe, the coating will never fade, crack, peel, warp, or discolor for the life of the product. Thermoplastic is applied at a thickness of 25-30 mils.



Tubular legs and understructure parts are made from galvanized steel and are finished with black polyester powder coating.

## mounting types

P = Portable : no mount

SM = Surface Mount: concrete anchors through discs welded to legs

IG= In-Ground: J-rods set in concete through discs welded to legs



**IN-GROUND**