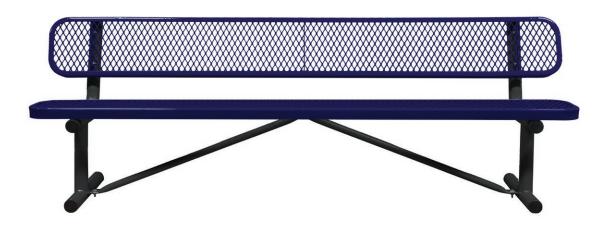

# SPEC SHEET: B8WBP

# 8' STANDARD EXPANDED BENCH W BACK PORTABLE MOUNT Wt. 180 lbs