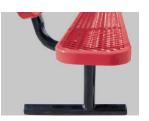

# 8' STANDARD EXPANDED BENCH W BACK PORTABLE MOUNT Wt. 180 lbs

Tubular legs and understructure parts are made from galvanized steel and are finished with black polyester powder coating.