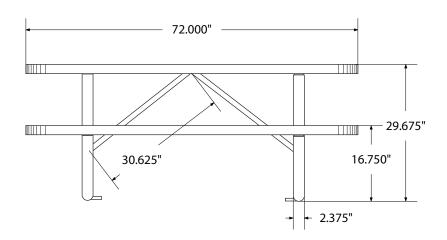

# SPEC SHEET: T6XPSM

## **6' STD EXP PICNIC TABLE** surface mount

Wt. 215 lbs



### top view



#### front view





### product details



#### **Coated Surfaces:**

- · Thermoplastic coated
- Copolymer-based, environmentally safe
- Does not fade, crack, peel or warp
- Applied at a thickness of 25-30 mils.
- 5 Year warranty on coating



#### Construction:

- Seats and tops 9 gauge steel
- 2 <sup>3</sup>/<sub>8</sub>" tubular understructure
- Understructure galvanized steel
- Understructure finish black polyester powder coated
- Nuts, washers and bolts galvanized steel

## mounting types

P = Portable : no mount

SM = Surface Mount: concrete anchors through discs welded to legs

IG= In-Ground: J-rods set in concrete through discs welded to legs