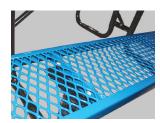

### top view

#### Construction:

- Seats and tops 9 gauge steel
- 2 <sup>3</sup>/<sub>8</sub>" tubular understructure
- Understructure galvanized steel
- Understructure finish black polyester powder coated
- Nuts, washers and bolts galvanized steel