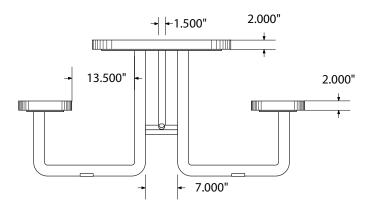

# SPEC SHEET: T6XPSM

## **6' STD EXP PICNIC TABLE** surface mount

Wt. 215 lbs



### top view



#### front view





### product details



#### **Coated Surfaces:**

- · Thermoplastic coated
- Copolymer-based, environmentally safe
- Does not fade, crack, peel or warp
- Applied at a thickness of 25-30 mils.
- 5 Year warranty on coating



#### Construction:

- Seats and tops 9 gauge steel
- 2 <sup>3</sup>/<sub>8</sub>" tubular understructure
- Understructure galvanized steel
- Understructure finish black polyester powder coated
- Nuts, washers and bolts galvanized steel

## mounting types

P = Portable : no mount

SM = Surface Mount: concrete anchors through discs welded to legs

IG= In-Ground: J-rods set in concrete through discs welded to legs