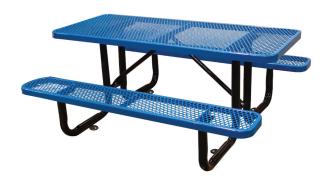

# SPEC SHEET: T6XPSM

## **6' STD EXP PICNIC TABLE** surface mount

Wt. 215 lbs



### top view



#### front view





### product details



#### **Coated Surfaces:**

- · Thermoplastic coated
- Copolymer-based, environmentally safe
- Does not fade, crack, peel or warp
- Applied at a thickness of 25-30 mils.
- 5 Year warranty on coating



#### Construction:

- Seats and tops 9 gauge steel
- 2 <sup>3</sup>/<sub>8</sub>" tubular understructure
- Understructure galvanized steel
- Understructure finish black polyester powder coated
- Nuts, washers and bolts galvanized steel

## mounting types

P = Portable : no mount

SM = Surface Mount: concrete anchors through discs welded to legs

IG= In-Ground: J-rods set in concrete through discs welded to legs