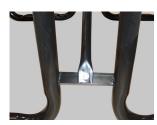

## mounting types

P = Portable : no mount

SM = Surface Mount: concrete anchors through discs welded to legs

IG= In-Ground: J-rods set in concrete through discs welded to legs