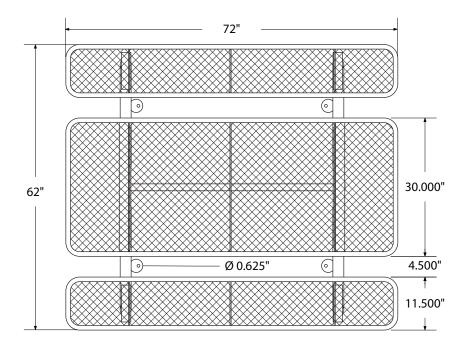

# SPEC SHEET: T6XPSM

## **6' STD EXP PICNIC TABLE** surface mount

Wt. 215 lbs



### top view



#### front view





### product details



#### **Coated Surfaces:**

- · Thermoplastic coated
- Copolymer-based, environmentally safe
- Does not fade, crack, peel or warp
- Applied at a thickness of 25-30 mils.
- 5 Year warranty on coating



#### Construction:

- Seats and tops 9 gauge steel
- 2 <sup>3</sup>/<sub>8</sub>" tubular understructure
- Understructure galvanized steel
- Understructure finish black polyester powder coated
- Nuts, washers and bolts galvanized steel

## mounting types

P = Portable : no mount

SM = Surface Mount: concrete anchors through discs welded to legs

IG= In-Ground: J-rods set in concrete through discs welded to legs