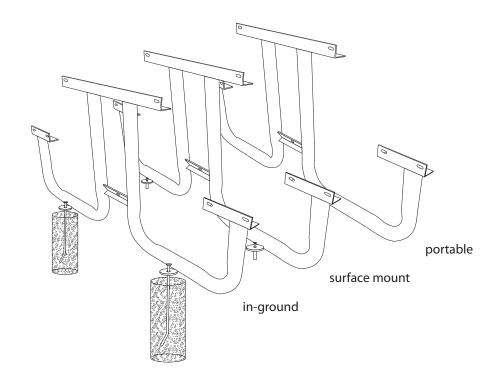

## mounting types

P = Portable : no mount

SM = Surface Mount: concrete anchors through discs welded to legs

IG= In-Ground: J-rods set in concrete through discs welded to legs