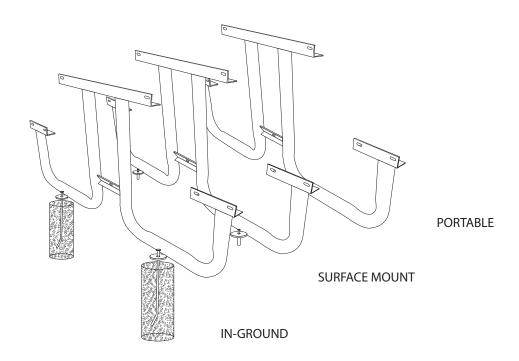

### mounting types

P = Portable : no mount

SM = Surface Mount: concrete anchors through discs welded to legs

IG= In-Ground: J-rods set in concrete through discs welded to legs