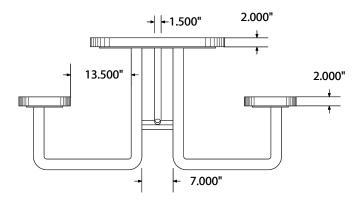

## SPEC SHEET: T6XPP

# **6' STD EXP PICNIC TABLE** portable

Wt. 210 lbs



#### top view



#### front view





## product details



**Coated Surfaces:** 

- · Thermoplastic coated
- Copolymer-based, environmentally safe
- Does not fade, crack, peel or warp
- Applied at a thickness of 25-30 mils.
- 5 Year warranty on coating



#### Construction:

- Seats and tops 9 gauge steel
- 2 3/8" tubular understructure
- Understructure galvanized steel
- Understructure finish black polyester powder coated
- Nuts, washers and bolts galvanized steel

### mounting types

P = Portable : no mount

SM = Surface Mount: concrete anchors through discs welded to legs

IG= In-Ground: J-rods set in concrete through discs welded to legs