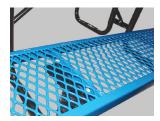

## product details

**Coated Surfaces:** 

- · Thermoplastic coated
- Copolymer-based, environmentally safe
- Does not fade, crack, peel or warp
- Applied at a thickness of 25-30 mils.
- 5 Year warranty on coating

#### Construction:

- Seats and tops 9 gauge steel
- 2 3/8" tubular understructure
- Understructure galvanized steel
- Understructure finish black polyester powder coated
- Nuts, washers and bolts galvanized steel