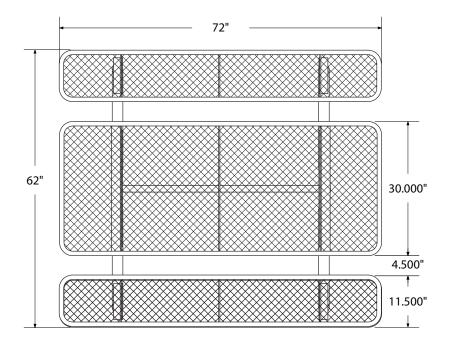

## SPEC SHEET: T6XPP

# **6' STD EXP PICNIC TABLE** portable

Wt. 210 lbs



#### top view



#### front view





## product details



**Coated Surfaces:** 

- · Thermoplastic coated
- Copolymer-based, environmentally safe
- Does not fade, crack, peel or warp
- Applied at a thickness of 25-30 mils.
- 5 Year warranty on coating



#### Construction:

- Seats and tops 9 gauge steel
- 2 3/8" tubular understructure
- Understructure galvanized steel
- Understructure finish black polyester powder coated
- Nuts, washers and bolts galvanized steel

### mounting types

P = Portable : no mount

SM = Surface Mount: concrete anchors through discs welded to legs

IG= In-Ground: J-rods set in concrete through discs welded to legs