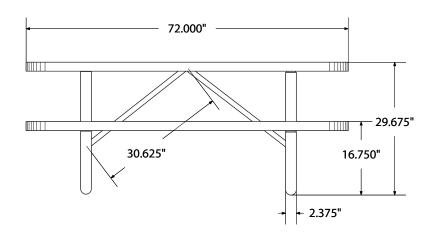

## SPEC SHEET: T6XPP

# **6' STD EXP PICNIC TABLE** portable

Wt. 210 lbs



#### top view



#### front view





## product details



**Coated Surfaces:** 

- · Thermoplastic coated
- Copolymer-based, environmentally safe
- Does not fade, crack, peel or warp
- Applied at a thickness of 25-30 mils.
- 5 Year warranty on coating



#### Construction:

- Seats and tops 9 gauge steel
- 2 3/8" tubular understructure
- Understructure galvanized steel
- Understructure finish black polyester powder coated
- Nuts, washers and bolts galvanized steel

### mounting types

P = Portable : no mount

SM = Surface Mount: concrete anchors through discs welded to legs

IG= In-Ground: J-rods set in concrete through discs welded to legs