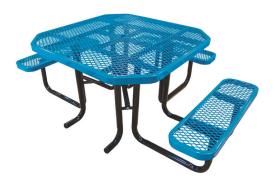

# SPEC SHEET: T46OCTP-ADA

# **46' OCTAGONAL EXPANDED ADA METAL TABLE** PORTABLE

Wt. 215 lbs



## top view





### product details



**Coated Surfaces:** 

- · Thermoplastic coated
- Copolymer-based, environmentally safe
- Does not fade, crack, peel warp
- Applied at a thickness of 25-30 mils.
- 5 Year warranty on coating



#### Construction:

- Seats and tops 9 gauge steel
- 2" tubular understructure
- Understructure galvanized steel
- Understructure finish black polyester powder coated
- Nuts, washers and bolts galvanized steel

## mounting types

P = Portable : no mount

SM = Surface Mount: concrete anchors through discs welded to legs

IG= In-Ground: J-rods set in concrete through discs welded to legs