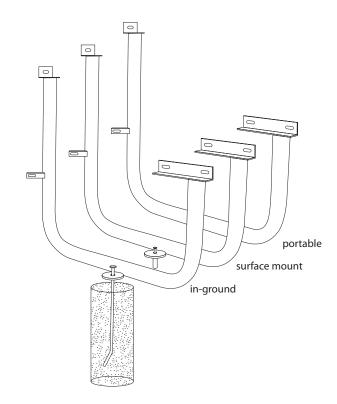

## mounting types

P = Portable : no mount

SM = Surface Mount: concrete anchors through discs welded to legs

IG= In-Ground: J-rods set in concrete through discs welded to legs