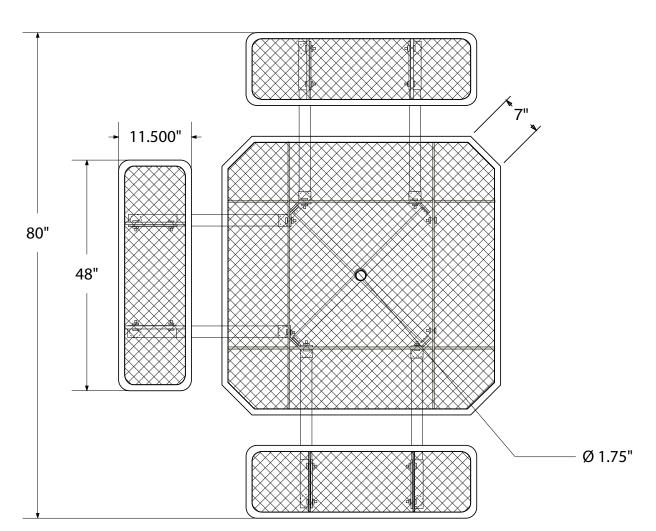

# SPEC SHEET: T46OCTP-ADA

# **46' OCTAGONAL EXPANDED ADA METAL TABLE** PORTABLE

Wt. 215 lbs



## top view





### product details



**Coated Surfaces:** 

- · Thermoplastic coated
- Copolymer-based, environmentally safe
- Does not fade, crack, peel warp
- Applied at a thickness of 25-30 mils.
- 5 Year warranty on coating



#### Construction:

- Seats and tops 9 gauge steel
- 2" tubular understructure
- Understructure galvanized steel
- Understructure finish black polyester powder coated
- Nuts, washers and bolts galvanized steel

## mounting types

P = Portable : no mount

SM = Surface Mount: concrete anchors through discs welded to legs

IG= In-Ground: J-rods set in concrete through discs welded to legs