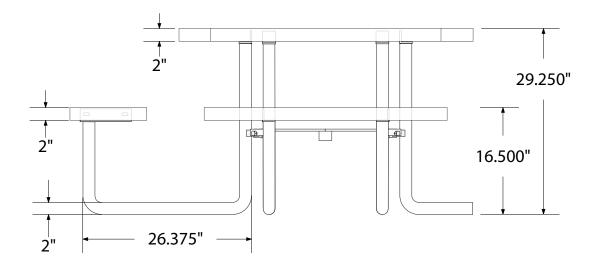

#### Construction:

- Seats and tops 9 gauge steel
- 2" tubular understructure
- Understructure galvanized steel
- Understructure finish black polyester powder coated
- Nuts, washers and bolts galvanized steel