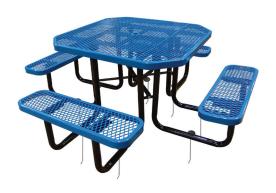

# SPEC SHEET: T46OCTIG

# **46' OCTAGONAL EXPANDED METAL TABLE IN-GROUND**

Wt. 245 lbs