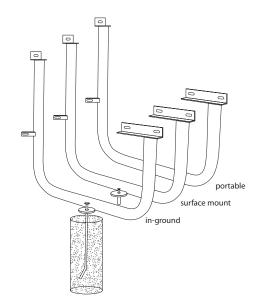

### mounting types

P = Portable : no mount

SM = Surface Mount: concrete anchors through discs welded to legs

IG= In-Ground: J-rods set in concrete through discs welded to legs