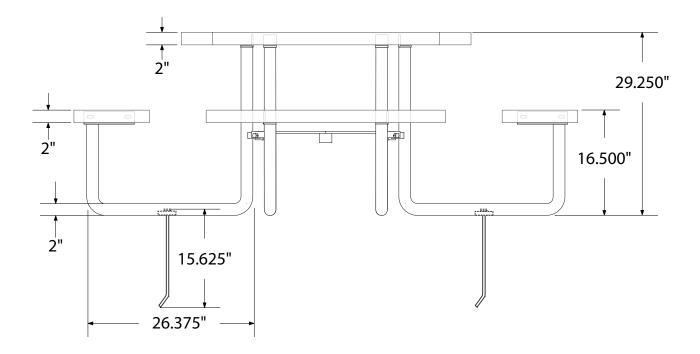

#### Construction:

- Seats and tops 9 gauge steel
- 2" tubular understructure
- Understructure galvanized steel
- Understructure finish black polyester powder coated
- Nuts, washers and bolts galvanized steel