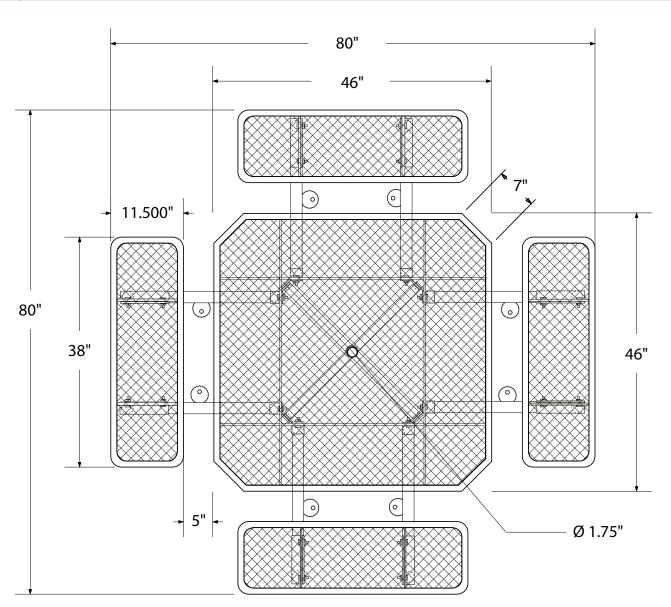

# SPEC SHEET: T46OCTIG

# **46' OCTAGONAL EXPANDED METAL TABLE IN-GROUND**

Wt. 245 lbs



### top view





### product details



**Coated Surfaces:** 

- Thermoplastic coated
- Copolymer-based, environmentally safe
- Does not fade, crack, peel warp
- Applied at a thickness of 25-30 mils.
- 5 Year warranty on coating



#### Construction:

- Seats and tops 9 gauge steel
- 2" tubular understructure
- Understructure galvanized steel
- Understructure finish black polyester powder coated
- Nuts, washers and bolts galvanized steel

### mounting types

P = Portable : no mount

SM = Surface Mount: concrete anchors through discs welded to legs

IG= In-Ground: J-rods set in concrete through discs welded to legs