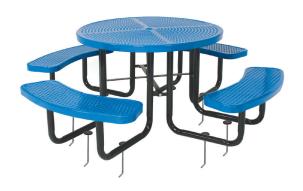

# SPEC SHEET: T46ROIG-PERF

# **46' ROUND PERFORATED METAL TABLE IN-GROUND**

Wt. 310 lbs



## top view





### product details



#### **Coated Surfaces:**

- Thermoplastic coated
- Copolymer-based, environmentally safe
- Does not fade, crack, peel warp
- Applied at a thickness of 25-30 mils.
- 5 Year warranty on coating



#### Construction:

- Seats and tops 11 gauge steel
- 2" tubular understructure
- Understructure galvanized steel
- Understructure finish black polyester powder coated
- Nuts, washers and bolts galvanized steel

### mounting types

P = Portable : no mount

SM = Surface Mount: concrete anchors through discs welded to legs

IG= In-Ground: J-rods set in concrete through discs welded to legs