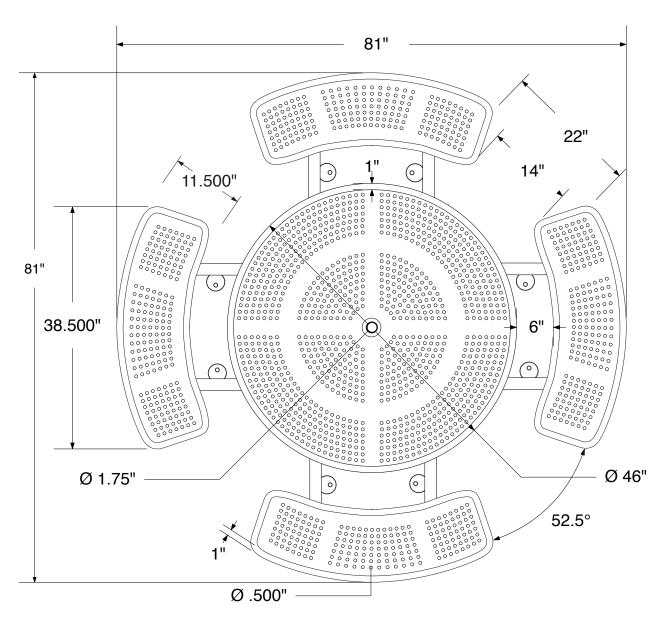

# SPEC SHEET: T46ROIG-PERF

# **46' ROUND PERFORATED METAL TABLE IN-GROUND**

Wt. 310 lbs



## top view





### product details



#### **Coated Surfaces:**

- Thermoplastic coated
- Copolymer-based, environmentally safe
- Does not fade, crack, peel warp
- Applied at a thickness of 25-30 mils.
- 5 Year warranty on coating



#### Construction:

- Seats and tops 11 gauge steel
- 2" tubular understructure
- Understructure galvanized steel
- Understructure finish black polyester powder coated
- Nuts, washers and bolts galvanized steel

### mounting types

P = Portable : no mount

SM = Surface Mount: concrete anchors through discs welded to legs

IG= In-Ground: J-rods set in concrete through discs welded to legs