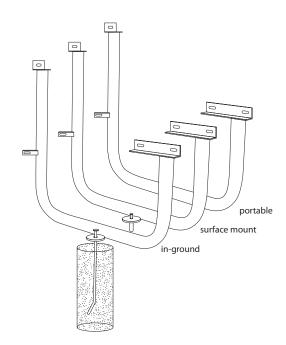

### mounting types

P = Portable : no mount

SM = Surface Mount: concrete anchors through discs welded to legs

IG= In-Ground: J-rods set in concrete through discs welded to legs