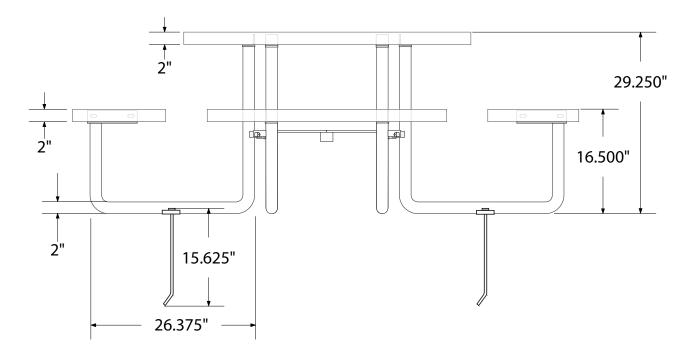

### mounting types

P = Portable : no mount

SM = Surface Mount: concrete anchors through discs welded to legs

IG= In-Ground: J-rods set in concrete through discs welded to legs