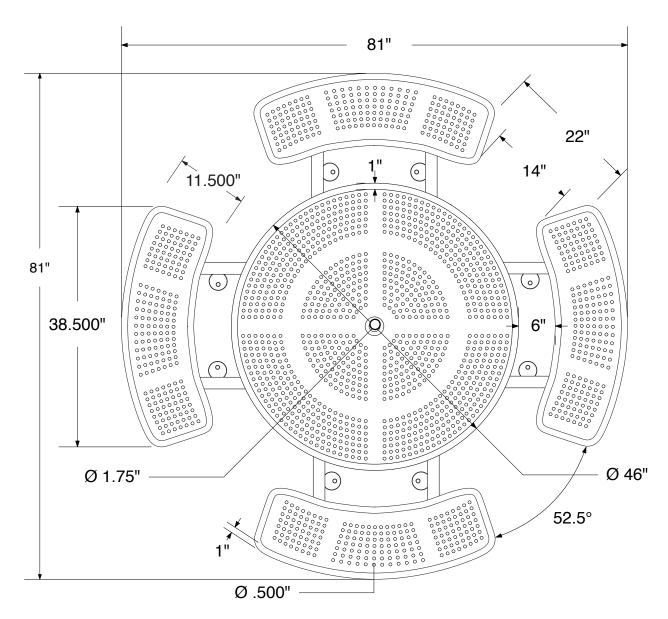

# SPEC SHEET: T46ROSM-PERF

# **46' ROUND PERFORATED METAL TABLE SURFACE MOUNT**

Wt. 305 lbs



### top view



#### side view



### product details



#### **Coated Surfaces:**

- · Thermoplastic coated
- Copolymer-based, environmentally safe
- Does not fade, crack, peel warp
- Applied at a thickness of 25-30 mils.
- 5 Year warranty on coating



#### Construction:

- Seats and tops 11 gauge steel
- 2" tubular understructure
- Understructure galvanized steel
- Understructure finish black polyester powder coated
- Nuts, washers and bolts galvanized steel

## mounting types

P = Portable : no mount

SM = Surface Mount: concrete anchors through discs welded to legs

IG= In-Ground: J-rods set in concrete through discs welded to legs