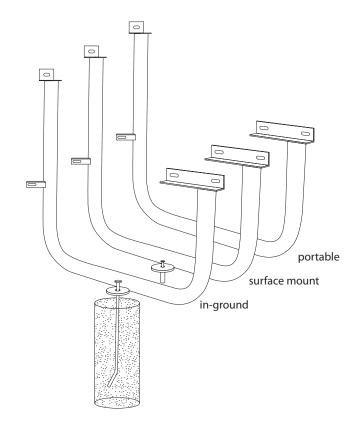

## mounting types

P = Portable : no mount

SM = Surface Mount: concrete anchors through discs welded to legs

IG= In-Ground: J-rods set in concrete through discs welded to legs