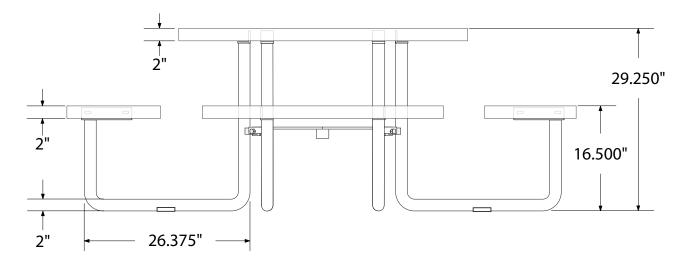

# SPEC SHEET: T46ROSM-PERF

# **46' ROUND PERFORATED METAL TABLE SURFACE MOUNT**

Wt. 305 lbs



### top view



#### side view



### product details



#### **Coated Surfaces:**

- · Thermoplastic coated
- Copolymer-based, environmentally safe
- Does not fade, crack, peel warp
- Applied at a thickness of 25-30 mils.
- 5 Year warranty on coating



#### Construction:

- Seats and tops 11 gauge steel
- 2" tubular understructure
- Understructure galvanized steel
- Understructure finish black polyester powder coated
- Nuts, washers and bolts galvanized steel

## mounting types

P = Portable : no mount

SM = Surface Mount: concrete anchors through discs welded to legs

IG= In-Ground: J-rods set in concrete through discs welded to legs