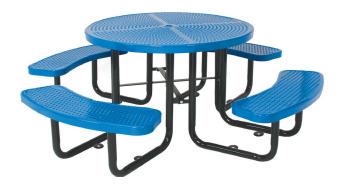

# SPEC SHEET: T46ROSM-PERF

# **46' ROUND PERFORATED METAL TABLE SURFACE MOUNT**

Wt. 305 lbs



### top view



#### side view



### product details



#### **Coated Surfaces:**

- · Thermoplastic coated
- Copolymer-based, environmentally safe
- Does not fade, crack, peel warp
- Applied at a thickness of 25-30 mils.
- 5 Year warranty on coating



#### Construction:

- Seats and tops 11 gauge steel
- 2" tubular understructure
- Understructure galvanized steel
- Understructure finish black polyester powder coated
- Nuts, washers and bolts galvanized steel

## mounting types

P = Portable : no mount

SM = Surface Mount: concrete anchors through discs welded to legs

IG= In-Ground: J-rods set in concrete through discs welded to legs