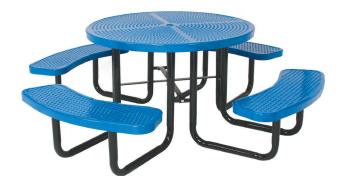

# SPEC SHEET: T46ROP-PERF

# **46' ROUND PERFORATED METAL TABLE PORTABLE**

Wt. 300 lbs



### top view





### product details



#### **Coated Surfaces:**

- · Thermoplastic coated
- Copolymer-based, environmentally safe
- · Does not fade, crack, peel warp
- Applied at a thickness of 25-30 mils.
- 5 Year warranty on coating



#### Construction:

- Seats and tops 11 gauge steel
- 2" tubular understructure
- Understructure galvanized steel
- Understructure finish black polyester powder coated
- Nuts, washers and bolts galvanized steel

### mounting types

P = Portable : no mount

SM = Surface Mount: concrete anchors through discs welded to legs

IG= In-Ground: J-rods set in concrete through discs welded to legs