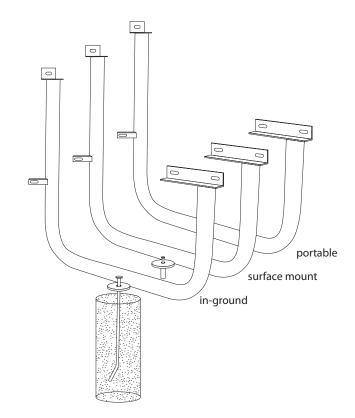

### mounting types

P = Portable : no mount

SM = Surface Mount: concrete anchors through discs welded to legs

IG= In-Ground: J-rods set in concrete through discs welded to legs