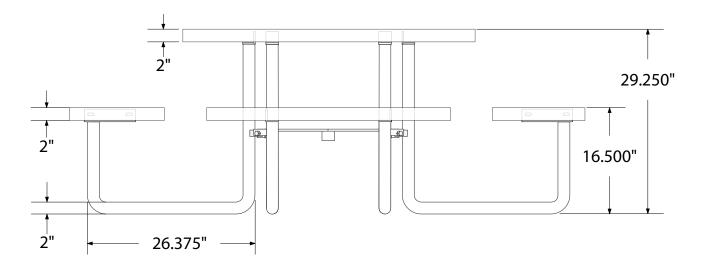

### product details

### mounting types

P = Portable : no mount

SM = Surface Mount: concrete anchors through discs welded to legs

IG= In-Ground: J-rods set in concrete through discs welded to legs