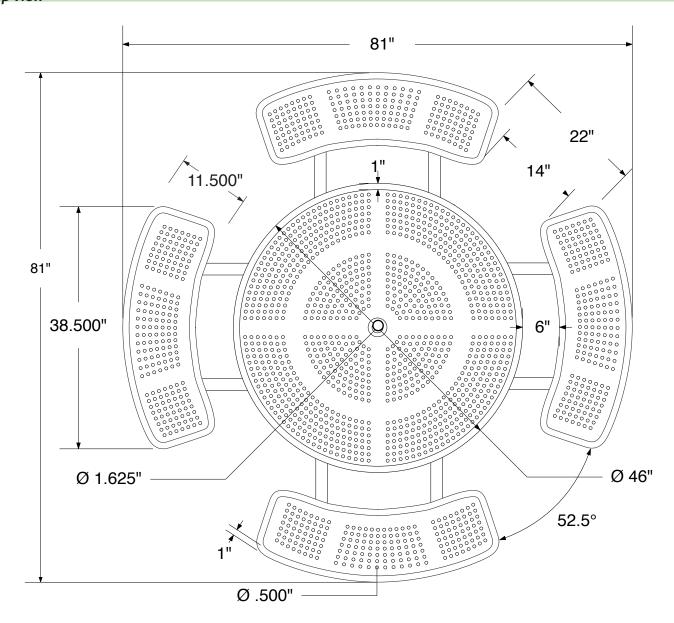

# SPEC SHEET: T46ROP-PERF

# **46' ROUND PERFORATED METAL TABLE PORTABLE**

Wt. 300 lbs



### top view





### product details



#### **Coated Surfaces:**

- · Thermoplastic coated
- Copolymer-based, environmentally safe
- · Does not fade, crack, peel warp
- Applied at a thickness of 25-30 mils.
- 5 Year warranty on coating



#### Construction:

- Seats and tops 11 gauge steel
- 2" tubular understructure
- Understructure galvanized steel
- Understructure finish black polyester powder coated
- Nuts, washers and bolts galvanized steel

### mounting types

P = Portable : no mount

SM = Surface Mount: concrete anchors through discs welded to legs

IG= In-Ground: J-rods set in concrete through discs welded to legs