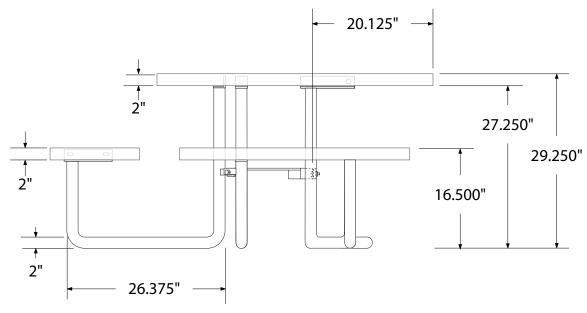

# SPEC SHEET: T46ROP-ADA

# **46' ROUND EXPANDED ADA METAL TABLE PORTABLE**

Wt. 230 lbs

photo



top view



#### side view



## product details



### **Coated Surfaces:**

- Thermoplastic coated
- Copolymer-based, environmentally safe
- Does not fade, crack, peel warp
- Applied at a thickness of 25-30 mils.
- 5 Year warranty on coating



#### Construction:

- Seats and tops 9 gauge steel
- 2" tubular understructure
- Understructure galvanized steel
- Understructure finish black polyester powder coated
- Nuts, washers and bolts galvanized steel

### mounting types

P = Portable : no mount

SM = Surface Mount: concrete anchors through discs welded to legs

IG= In-Ground: J-rods set in concrete through discs welded to legs