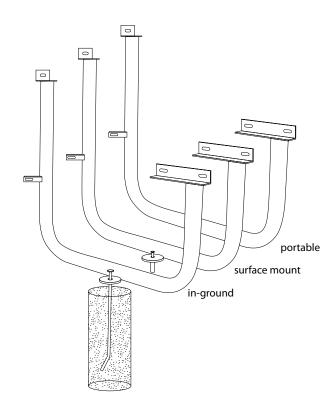

### mounting types

P = Portable : no mount

SM = Surface Mount: concrete anchors through discs welded to legs

IG= In-Ground: J-rods set in concrete through discs welded to legs