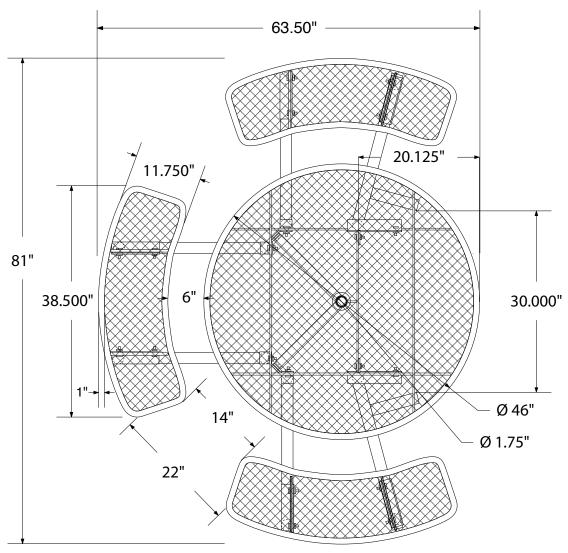

# SPEC SHEET: T46ROP-ADA

# **46' ROUND EXPANDED ADA METAL TABLE PORTABLE**

Wt. 230 lbs

photo



top view



#### side view



## product details



### **Coated Surfaces:**

- Thermoplastic coated
- Copolymer-based, environmentally safe
- Does not fade, crack, peel warp
- Applied at a thickness of 25-30 mils.
- 5 Year warranty on coating



#### Construction:

- Seats and tops 9 gauge steel
- 2" tubular understructure
- Understructure galvanized steel
- Understructure finish black polyester powder coated
- Nuts, washers and bolts galvanized steel

### mounting types

P = Portable : no mount

SM = Surface Mount: concrete anchors through discs welded to legs

IG= In-Ground: J-rods set in concrete through discs welded to legs