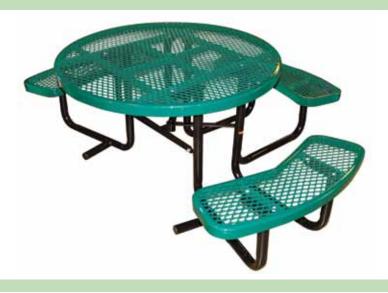

# SPEC SHEET: T46ROP-ADA

# **46' ROUND EXPANDED ADA METAL TABLE PORTABLE**

Wt. 230 lbs

photo



top view



#### side view



## product details



### **Coated Surfaces:**

- Thermoplastic coated
- Copolymer-based, environmentally safe
- Does not fade, crack, peel warp
- Applied at a thickness of 25-30 mils.
- 5 Year warranty on coating



#### Construction:

- Seats and tops 9 gauge steel
- 2" tubular understructure
- Understructure galvanized steel
- Understructure finish black polyester powder coated
- Nuts, washers and bolts galvanized steel

### mounting types

P = Portable : no mount

SM = Surface Mount: concrete anchors through discs welded to legs

IG= In-Ground: J-rods set in concrete through discs welded to legs