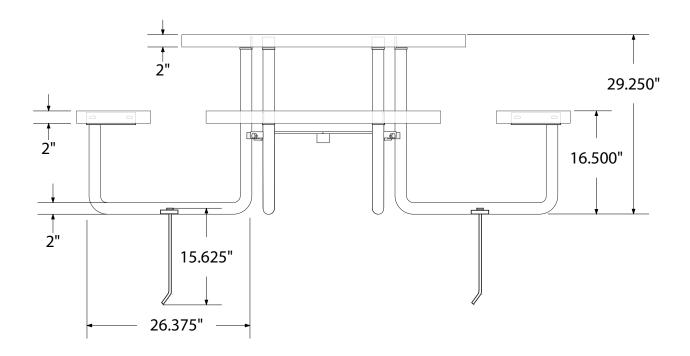

#### Construction:

- Seats and tops 11 gauge steel
- 2" tubular understructure
- Understructure galvanized steel
- Understructure finish black polyester powder coated
- Nuts, washers and bolts galvanized steel

## mounting types

P = Portable : no mount

SM = Surface Mount: concrete anchors through discs welded to legs

IG= In-Ground: J-rods set in concrete through discs welded to legs