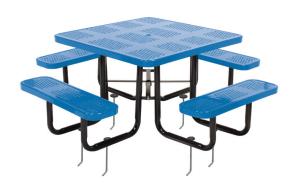

## SPEC SHEET: T46SQIG-PERF

# **46' SQUARE PERFORATED METAL TABLE IN-GROUND**

Wt. 320 lbs



### top view





## product details



### **Coated Surfaces:**

- Thermoplastic coated
- Copolymer-based, environmentally safe
- Does not fade, crack, peel warp
- Applied at a thickness of 25-30 mils.
- 5 Year warranty on coating



#### Construction:

- Seats and tops 11 gauge steel
- 2" tubular understructure
- Understructure galvanized steel
- Understructure finish black polyester powder coated
- Nuts, washers and bolts galvanized steel

## mounting types

P = Portable : no mount

SM = Surface Mount: concrete anchors through discs welded to legs

IG= In-Ground: J-rods set in concrete through discs welded to legs