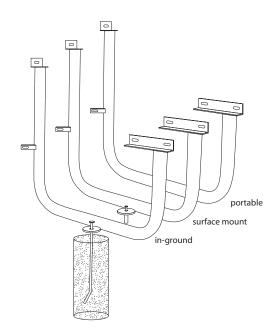

## mounting types

P = Portable : no mount

SM = Surface Mount: concrete anchors through discs welded to legs

IG= In-Ground: J-rods set in concrete through discs welded to legs