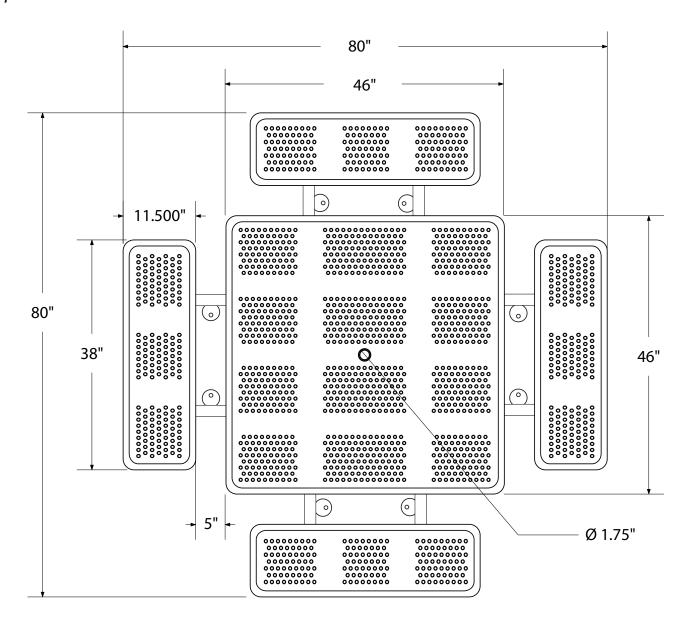

## SPEC SHEET: T46SQIG-PERF

# **46' SQUARE PERFORATED METAL TABLE IN-GROUND**

Wt. 320 lbs



### top view





## product details



### **Coated Surfaces:**

- Thermoplastic coated
- Copolymer-based, environmentally safe
- Does not fade, crack, peel warp
- Applied at a thickness of 25-30 mils.
- 5 Year warranty on coating



#### Construction:

- Seats and tops 11 gauge steel
- 2" tubular understructure
- Understructure galvanized steel
- Understructure finish black polyester powder coated
- Nuts, washers and bolts galvanized steel

## mounting types

P = Portable : no mount

SM = Surface Mount: concrete anchors through discs welded to legs

IG= In-Ground: J-rods set in concrete through discs welded to legs