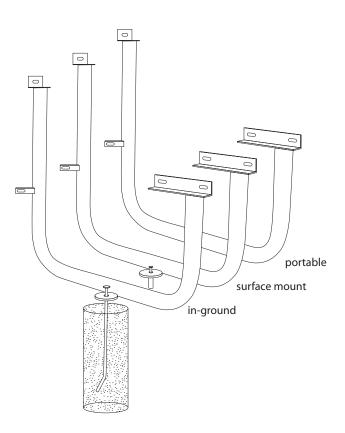

## mounting types

P = Portable : no mount

SM = Surface Mount: concrete anchors through discs welded to legs

IG= In-Ground: J-rods set in concrete through discs welded to legs