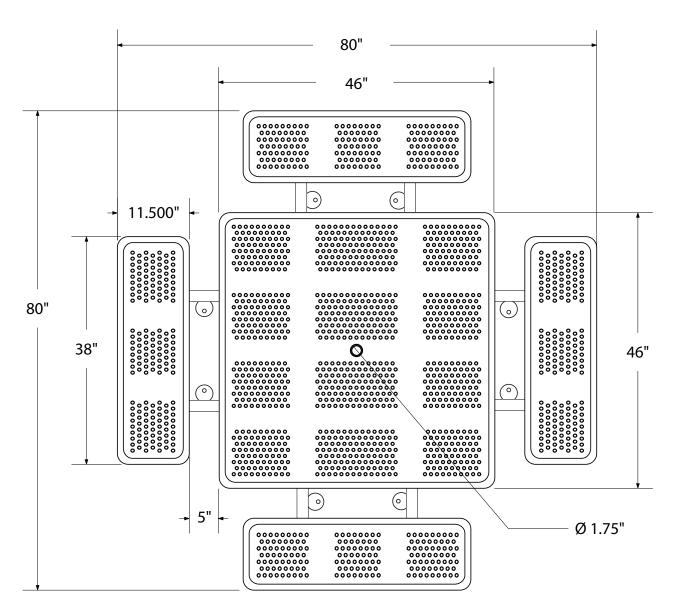

## SPEC SHEET: T46SQSM-PERF

**46' SQUARE PERFORATED METAL TABLE** SURFACE MOUNT

Wt. 315 lbs



## top view





## product details



Coated Surfaces:

- Thermoplastic coated
- Copolymer-based, environmentally safe
- Does not fade, crack, peel warp
- Applied at a thickness of 25-30 mils.
- 5 Year warranty on coating



Construction:

- Seats and tops 11 gauge steel
  - 2" tubular understructure
  - Understructure galvanized steel
  - Understructure finish black polyester powder coated
  - Nuts, washers and bolts galvanized steel

## mounting types

P = Portable : no mount

SM = Surface Mount: concrete anchors through discs welded to legs

IG= In-Ground: J-rods set in concrete through discs welded to legs