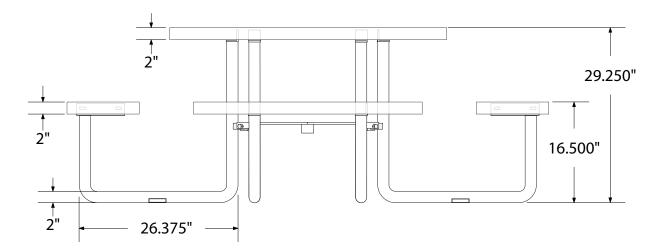

## SPEC SHEET: T46SQSM-PERF

**46' SQUARE PERFORATED METAL TABLE** SURFACE MOUNT

Wt. 315 lbs