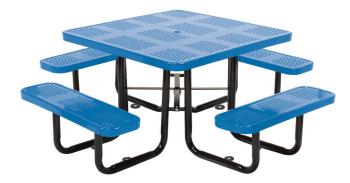

## SPEC SHEET: T46SQSM-PERF

**46' SQUARE PERFORATED METAL TABLE** SURFACE MOUNT

Wt. 315 lbs