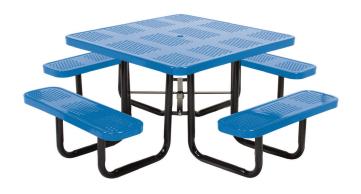

## SPEC SHEET: T46SQP-PERF

# **46' SQUARE PERFORATED METAL TABLE PORTABLE**

Wt. 310 lbs



#### top view





#### product details



#### **Coated Surfaces:**

- Thermoplastic coated
- Copolymer-based, environmentally safe
- Does not fade, crack, peel warp
- Applied at a thickness of 25-30 mils.
- 5 Year warranty on coating



#### Construction:

- Seats and tops 11 gauge steel
- 2" tubular understructure
- Understructure galvanized steel
- Understructure finish black polyester powder coated
- Nuts, washers and bolts galvanized steel

### mounting types

P = Portable : no mount

SM = Surface Mount: concrete anchors through discs welded to legs

IG= In-Ground: J-rods set in concrete through discs welded to legs