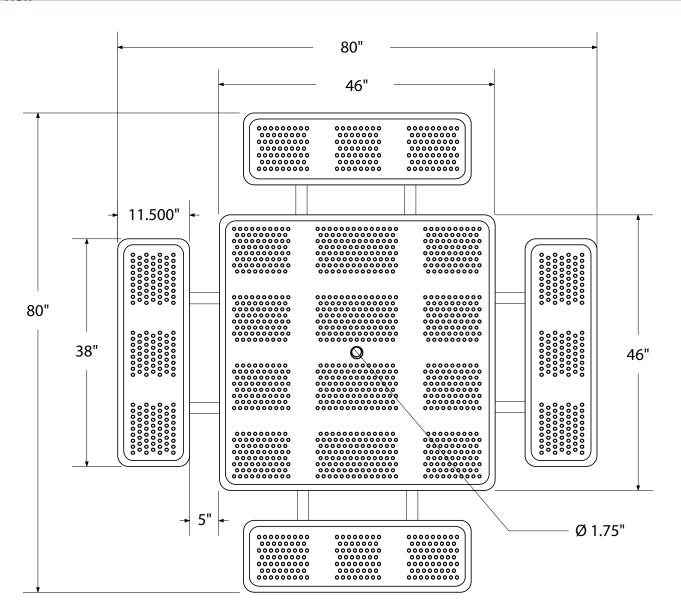

## SPEC SHEET: T46SQP-PERF

# **46' SQUARE PERFORATED METAL TABLE PORTABLE**

Wt. 310 lbs



#### top view





#### product details



#### **Coated Surfaces:**

- Thermoplastic coated
- Copolymer-based, environmentally safe
- Does not fade, crack, peel warp
- Applied at a thickness of 25-30 mils.
- 5 Year warranty on coating



#### Construction:

- Seats and tops 11 gauge steel
- 2" tubular understructure
- Understructure galvanized steel
- Understructure finish black polyester powder coated
- Nuts, washers and bolts galvanized steel

### mounting types

P = Portable : no mount

SM = Surface Mount: concrete anchors through discs welded to legs

IG= In-Ground: J-rods set in concrete through discs welded to legs