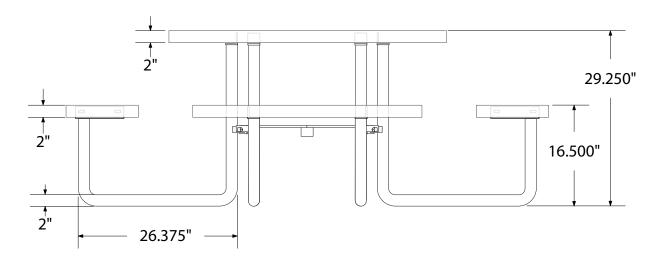

## SPEC SHEET: T46SQP-PERF

# **46' SQUARE PERFORATED METAL TABLE PORTABLE**

Wt. 310 lbs



#### top view





#### product details



#### **Coated Surfaces:**

- Thermoplastic coated
- Copolymer-based, environmentally safe
- Does not fade, crack, peel warp
- Applied at a thickness of 25-30 mils.
- 5 Year warranty on coating



#### Construction:

- Seats and tops 11 gauge steel
- 2" tubular understructure
- Understructure galvanized steel
- Understructure finish black polyester powder coated
- Nuts, washers and bolts galvanized steel

### mounting types

P = Portable : no mount

SM = Surface Mount: concrete anchors through discs welded to legs

IG= In-Ground: J-rods set in concrete through discs welded to legs