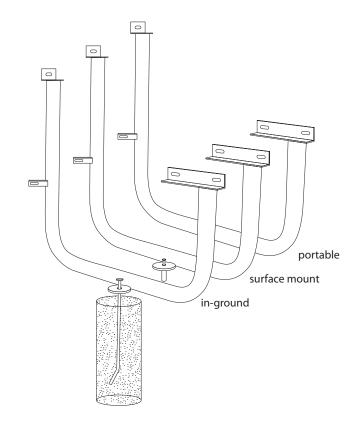

### mounting types

P = Portable : no mount

SM = Surface Mount: concrete anchors through discs welded to legs

IG= In-Ground: J-rods set in concrete through discs welded to legs