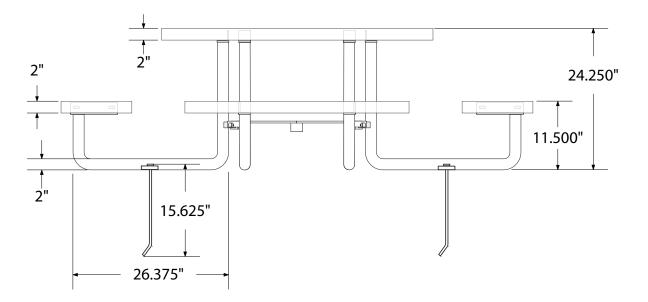

# SPEC SHEET: T46SQIG CHILD

46' SQUARE EXPANDED METAL CHILDREN'S TABLE IN-GROUND Wt. 275 lbs

top view