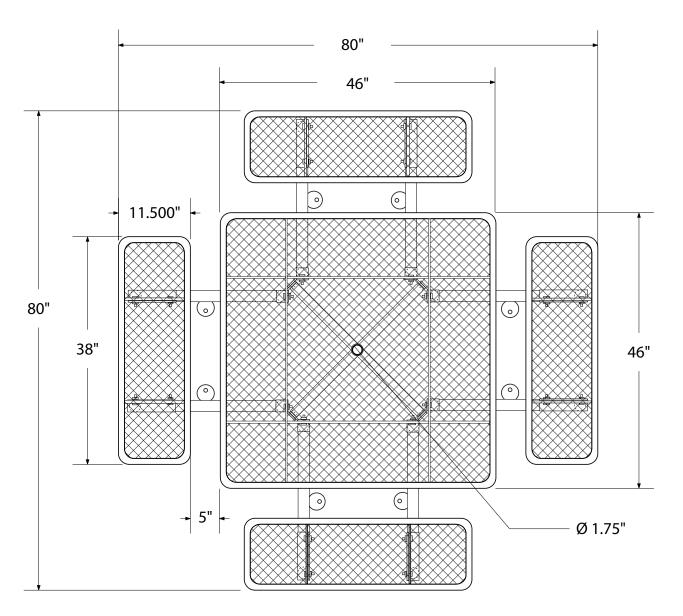

# SPEC SHEET: T46SQIG CHILD

46' SQUARE EXPANDED METAL CHILDREN'S TABLE IN-GROUND Wt. 275 lbs

top view