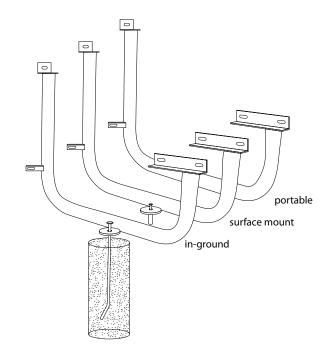

#### mounting types

P = Portable : no mount

SM = Surface Mount: concrete anchors through discs welded to legs

IG= In-Ground: J-rods set in concrete through discs welded to legs