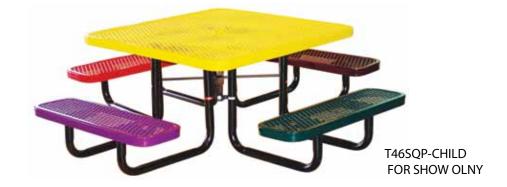

## SPEC SHEET: T46SQSM-CHILD

46' SQUARE EXPANDED METAL CHILDREN'S TABLE SURFACE MOUNT Wt. 265 lbs

top view