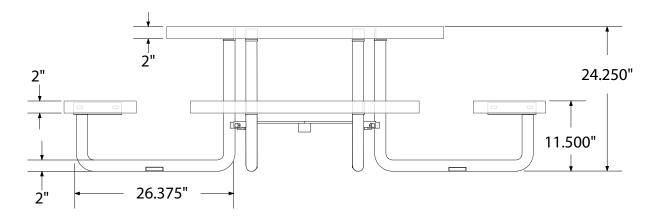

## SPEC SHEET: T46SQSM-CHILD

46' SQUARE EXPANDED METAL CHILDREN'S TABLE SURFACE MOUNT Wt. 265 lbs

top view