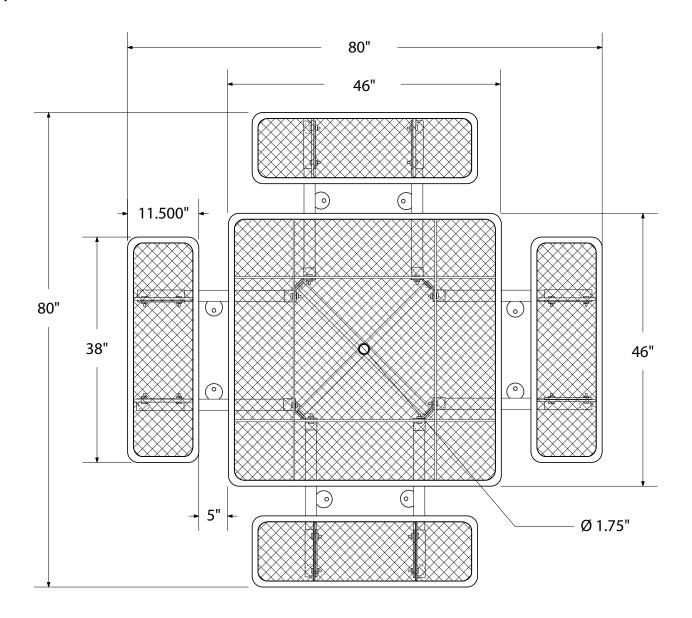

## SPEC SHEET: T46SQSM-CHILD

46' SQUARE EXPANDED METAL CHILDREN'S TABLE SURFACE MOUNT Wt. 265 lbs

top view