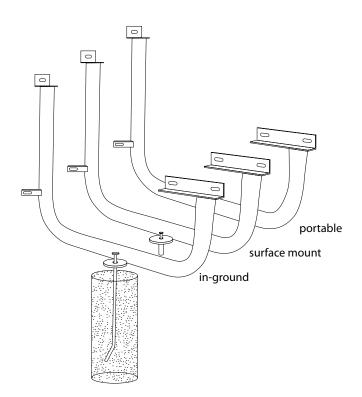

## mounting types

P = Portable : no mount

SM = Surface Mount: concrete anchors through discs welded to legs

IG= In-Ground: J-rods set in concrete through discs welded to legs