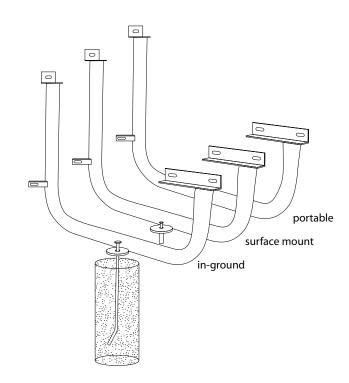

## mounting types

P = Portable : no mount

SM = Surface Mount: concrete anchors through discs welded to legs

IG= In-Ground: J-rods set in concrete through discs welded to legs