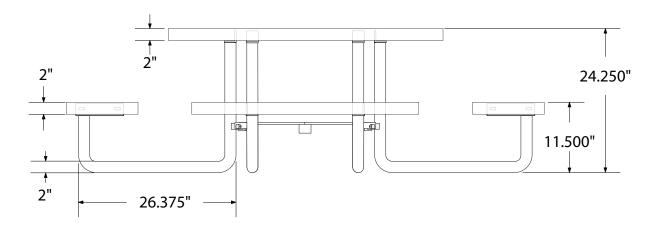

## SPEC SHEET: T46SQP-CHILD

# 46' SQUARE EXPANDED METAL CHILDREN'S TABLE PORTABLE Wt. 260 lbs



### top view



#### side view



### product details



#### **Coated Surfaces:**

- Thermoplastic coated
- Copolymer-based, environmentally safe
- Does not fade, crack, peel warp
- Applied at a thickness of 25-30 mils.
- 5 Year warranty on coating



#### Construction:

- Seats and tops 9 gauge steel
- 2" tubular understructure
- Understructure galvanized steel
- Understructure finish black polyester powder coated
- Nuts, washers and bolts galvanized steel

## mounting types

P = Portable : no mount

SM = Surface Mount: concrete anchors through discs welded to legs

IG= In-Ground: J-rods set in concrete through discs welded to legs