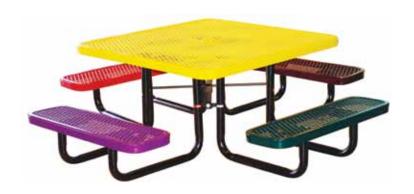

## SPEC SHEET: T46SQP-CHILD

# 46' SQUARE EXPANDED METAL CHILDREN'S TABLE PORTABLE Wt. 260 lbs



### top view



#### side view



### product details



#### **Coated Surfaces:**

- Thermoplastic coated
- Copolymer-based, environmentally safe
- Does not fade, crack, peel warp
- Applied at a thickness of 25-30 mils.
- 5 Year warranty on coating



#### Construction:

- Seats and tops 9 gauge steel
- 2" tubular understructure
- Understructure galvanized steel
- Understructure finish black polyester powder coated
- Nuts, washers and bolts galvanized steel

## mounting types

P = Portable : no mount

SM = Surface Mount: concrete anchors through discs welded to legs

IG= In-Ground: J-rods set in concrete through discs welded to legs