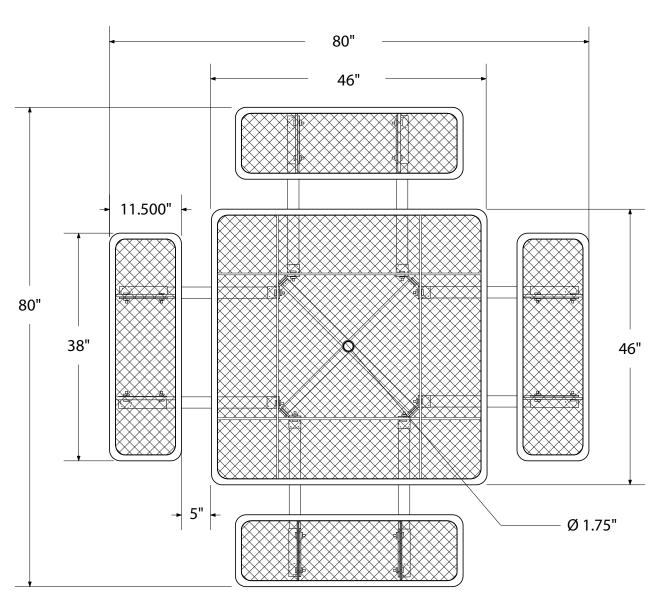

## SPEC SHEET: T46SQP-CHILD

# 46' SQUARE EXPANDED METAL CHILDREN'S TABLE PORTABLE Wt. 260 lbs



### top view



#### side view



### product details



#### **Coated Surfaces:**

- Thermoplastic coated
- Copolymer-based, environmentally safe
- Does not fade, crack, peel warp
- Applied at a thickness of 25-30 mils.
- 5 Year warranty on coating



#### Construction:

- Seats and tops 9 gauge steel
- 2" tubular understructure
- Understructure galvanized steel
- Understructure finish black polyester powder coated
- Nuts, washers and bolts galvanized steel

## mounting types

P = Portable : no mount

SM = Surface Mount: concrete anchors through discs welded to legs

IG= In-Ground: J-rods set in concrete through discs welded to legs