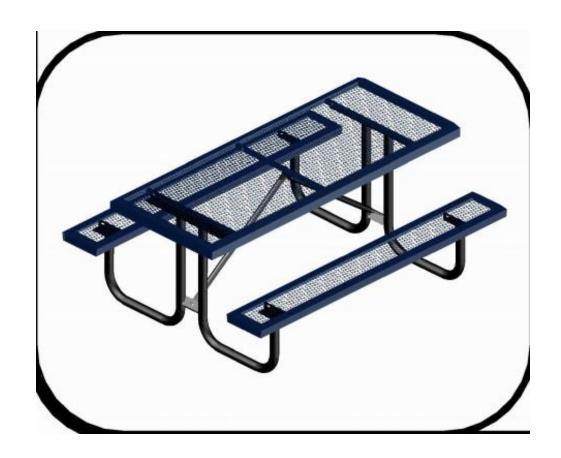

## CF-043-II73V

4' INFINITY STYLE TABLE PORTABLE DESIGN

Please take the time to locate and identify each part. Assemble the units on a smooth flat surface. It is also helpful to lay the tops and seats on cardboard or a drop cloth to prevent scratching of the surface during assembly. All parts have been pre-cut and pre-drilled for ease of assembly. All holes are slotted to allow for easy assembly and for final levelling of tops and seats to frames. Fully assembly all parts without totally tightening nuts and bolts. After all assembled go back and retighten nuts to bolts. DO NOT OVER TIGHTEN NUTS TO BOLTS. Over tightened nuts can crack the plastisol coating. All the necessary quantities of parts required are listed in this assembly instruction.

## SPECIFICATIONS

4' POLY VINYL COATED EXPANDED METAL TABLE TOP WITH TWO ATTACHED 48"  $\times$  10 1/2"" SEATS. TOP AND SEATS HAVE ANGLED SLOPING EDGES. FRAME IS PORTABLE DESIGN.

COATED WITH A 1/8" TO 1/4" THICK PLASTISOL ULTRAVIOLET STABILIZED VINYL COATING FUSED AND BAKED TO A 90% GLOSS.