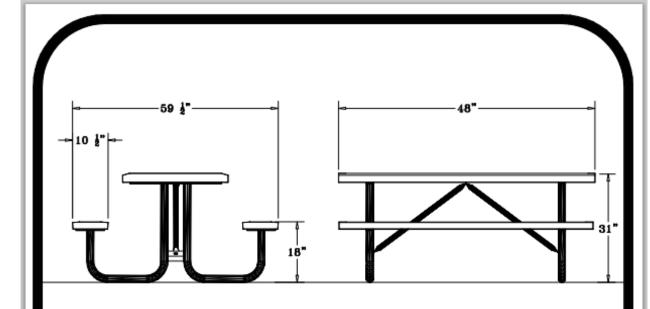

## SPECIFICATIONS

4' POLY VINYL COATED EXPANDED METAL TABLE TOP WITH TWO ATTACHED 48"  $\times$  10 1/2"" SEATS. TOP AND SEATS HAVE ANGLED SLOPING EDGES. FRAME IS PORTABLE DESIGN.

COATED WITH A 1/8" TO 1/4" THICK PLASTISOL ULTRAVIOLET STABILIZED VINYL COATING FUSED AND BAKED TO A 90% GLOSS.

TABLE HEIGHT 31" APPROXIMATELY. SEAT HEIGHT IS 18" APPROXIMATELY. TOTAL OVERALL DIMENSIONS ARE 48"  $\times$  59 1/2" APPROXIMATELY.

TOP AND SEATS ARE MADE WITH HEAVY DUTY 3/4" #9 EXPANDED METAL INSIDE OF A 2" X 2" X 1/8" ANGLE IRON FRAME. ALL CENTER BRACES ARE MADE FROM 1/4" X 1 1/2" FLAT STEEL.