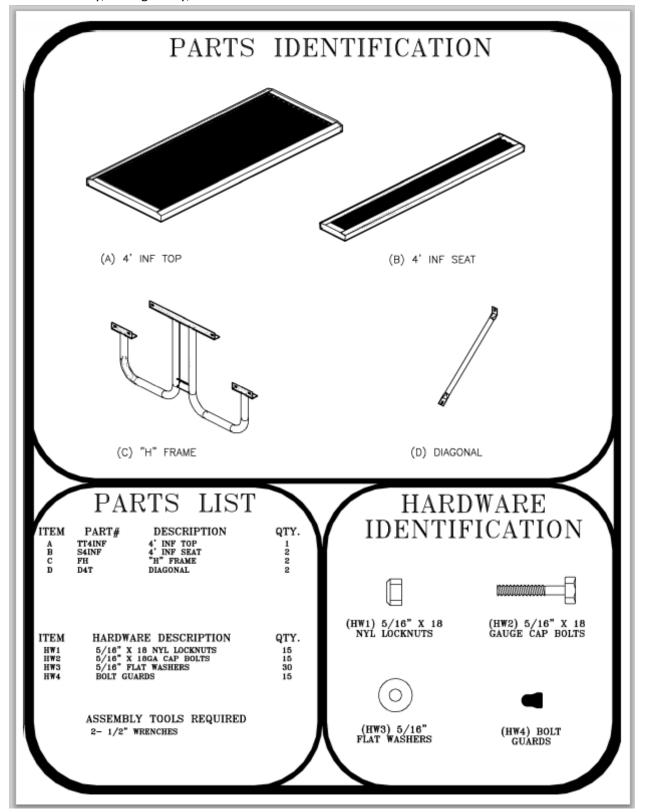

## CF-043-II73V

4' INFINITY STYLE TABLE PORTABLE DESIGN

Please take the time to locate and identify each part. Assemble the units on a smooth flat surface. It is also helpful to lay the tops and seats on cardboard or a drop cloth to prevent scratching of the surface during assembly. All parts have been pre-cut and pre-drilled for ease of assembly. All holes are slotted to allow for easy assembly and for final levelling of tops and seats to frames. Fully assembly all parts without totally tightening nuts and bolts. After all assembled go back and retighten nuts to bolts. DO NOT OVER TIGHTEN NUTS TO BOLTS. Over tightened nuts can crack the plastisol coating. All the necessary quantities of parts required are listed in this assembly instruction.

THE CROSS BRACE IS MADE OF 1" GALV. STEEL TUBING.

ALL HARDWARE IS NON-CORROSIVE. WEIGHT FOR THE T4INF IS 187 LBS.