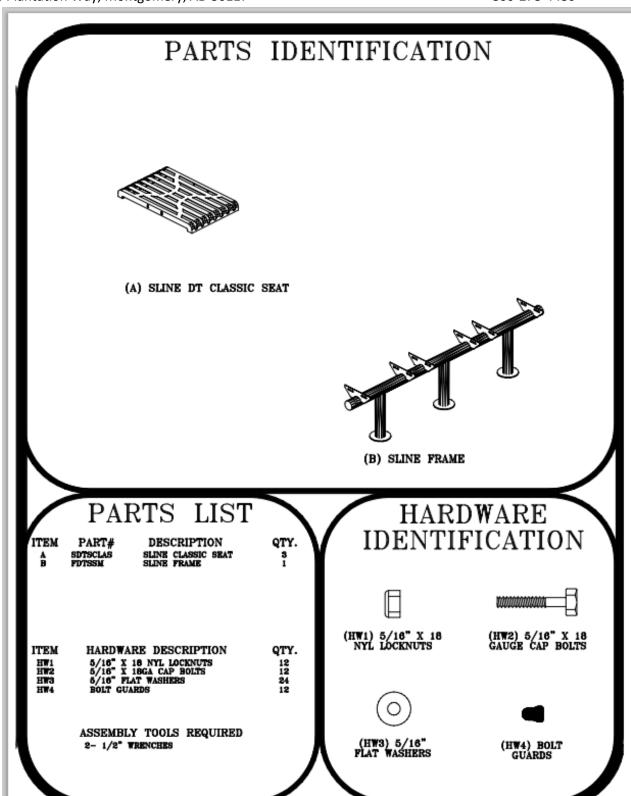

#### 3 SEAT DOWNTOWN STYLE CLASSIC BENCH SURFACE MOUNT DESIGN

Please take the time to locate and identify each part. Assemble the units on a smooth flat surface. It is also helpful to lay the tops and seats on cardboard or a drop cloth to prevent scratching of the surface during assembly. All parts have been pre-cut and pre-drilled for ease of assembly. All holes are slotted to allow for easy assembly and for final levelling of tops and seats to frames. Fully assembly all parts without totally tightening nuts and bolts. After all assembled go back and retighten nuts to bolts. DO NOT OVER TIGHTEN NUTS TO BOLTS. Over tightened nuts can crack the plastisol coating. All the necessary quantities of parts required are listed in this assembly instruction.

#### STEP 2

MOUNT THE SEAT BY MEANS OF TWELVE 5/16" x 1 1/2" HEXBOLTS, TWENTY FOUR 5/16" FLAT WASHERS, AND TWELVE 5/16" NYLOCK NUTS THROUGH THE SLOTTED HOLES ON THE SEAT AND THROUGH THE SLOTTED HOLES ON THE ANGLE IRON OF THE FRAMES.

#### STEP 3

TIGHTEN ALL NUTS ON ALL BOLTS AND PLACE THE BOLT GUARDS ON ALL NUTS. <u>DO NOT OVER TIGHTEN THE NUTS AS THIS COULD CAUSE THE PLASTISOL COATING TO CRACK.</u>