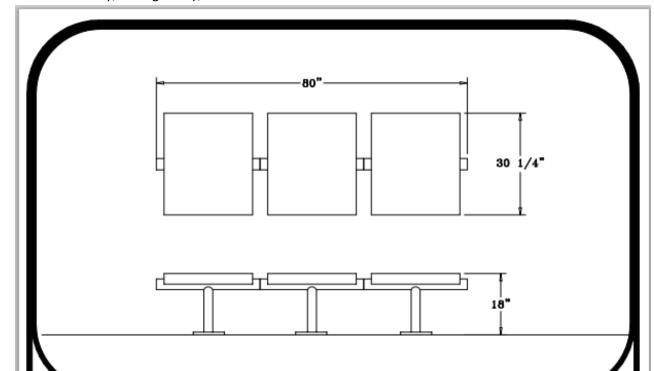

### SPECIFICATIONS

 $80\ensuremath{^{\circ}}$  x 30 1/4" POLY VINYL COATED RIBBED STEEL DOWNTOWN STYLE BENCH. THE FRAME IS SURFACE MOUNT DESIGN.

COATED WITH A 1/8" TO 1/4" THICK PLASTISOL ULTRAVIOLET STABILIZED VINYL COATING FUSED AND BAKED TO A 90% GLOSS

SEAT HEIGHT IS 18" APPROXIMATELY. OVERALL DIMENSIONS ARE 80" X 30 1/4".

SEAT IS MADE FROM 11GA. SOLID CUT OUT METAL. END BRACES ARE MADE FROM 1 1/4" X 1/8" FLAT STEEL.

FRAME IS A 2 7/8" HEAVY DUTY GALVANIZED STEEL TUBING THAT IS GALVANIZED INSIDE AND OUT AND MEETS OR EXCEEDS THE YIELD AND TENSIAL OF SCH 40 PIPE. CONSTRUCETED SO AS TO PROHIBIT RAIN WATER FROM COLLECTING AT GROUND LEVEL. COATED WITH A BAKED ON POLYESTER POWDER COAT FINISH.