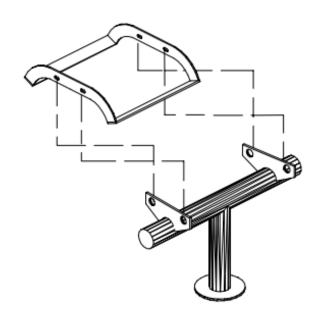

#### STEP 2

MOUNT THE SEAT BY MEANS OF TWELVE 5/16" x 1 1/2" HEXBOLTS, TWENTY FOUR 5/16" FLAT WASHERS, AND TWELVE 5/16" NYLOCK NUTS THROUGH THE SLOTTED HOLES ON THE SEAT AND THROUGH THE SLOTTED HOLES ON THE ANGLE IRON OF THE FRAMES.

#### STEP 3

TIGHTEN ALL NUTS ON ALL BOLTS AND PLACE THE BOLT GUARDS ON ALL NUTS. <u>DO NOT OVER TIGHTEN THE NUTS AS THIS COULD CAUSE THE PLASTISOL COATING TO CRACK.</u>