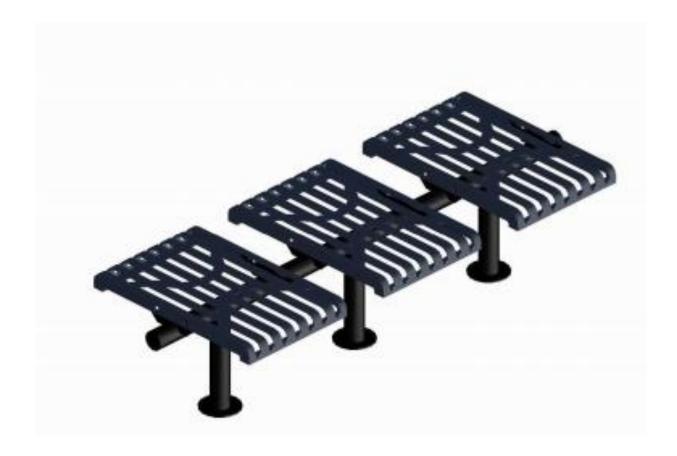

### SPECIFICATIONS

 $80\ensuremath{^{\circ}}$  x 30 1/4" POLY VINYL COATED RIBBED STEEL DOWNTOWN STYLE BENCH. THE FRAME IS SURFACE MOUNT DESIGN.

COATED WITH A 1/8" TO 1/4" THICK PLASTISOL ULTRAVIOLET STABILIZED VINYL COATING FUSED AND BAKED TO A 90% GLOSS

SEAT HEIGHT IS 18" APPROXIMATELY. OVERALL DIMENSIONS ARE 80" X 30 1/4".

SEAT IS MADE FROM 11GA. SOLID CUT OUT METAL. END BRACES ARE MADE FROM 1 1/4" X 1/8" FLAT STEEL.

FRAME IS A 2 7/8" HEAVY DUTY GALVANIZED STEEL TUBING THAT IS GALVANIZED INSIDE AND OUT AND MEETS OR EXCEEDS THE YIELD AND TENSIAL OF SCH 40 PIPE. CONSTRUCETED SO AS TO PROHIBIT RAIN WATER FROM COLLECTING AT GROUND LEVEL. COATED WITH A BAKED ON POLYESTER POWDER COAT FINISH.