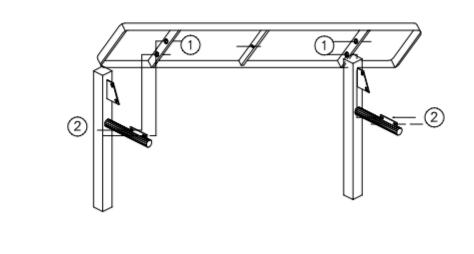

#### STEP 1

MOUNT THE SEATS BY MEANS OF FOUR 5/16" X 1 1/2" HEXBOLTS, EIGHT 5/16" FLAT WASHERS, AND FOUR 5/16" NYLOCK NUTS, PER SEAT, THROUGH THE SLOTTED HOLES ON THE SEATS AND THROUGH THE SLOTTED HOLES ON THE ANGLE IRON OF THE FRAMES. HAND TIGHTEN ONLY AT THIS TIME.

#### STEP 2

REPEAT ABOVE PROCESS FOR SEAT BACKS.

#### STEP 4

TIGHTEN ALL NUTS ON ALL BOLTS AND PLACE THE BOLT GUARDS ON ALL NUTS. DO NOT OVER TIGHTEN THE NUTS AS THIS COULD CAUSE THE PLASTISOL COATING TO CRACK.

800-278-4480