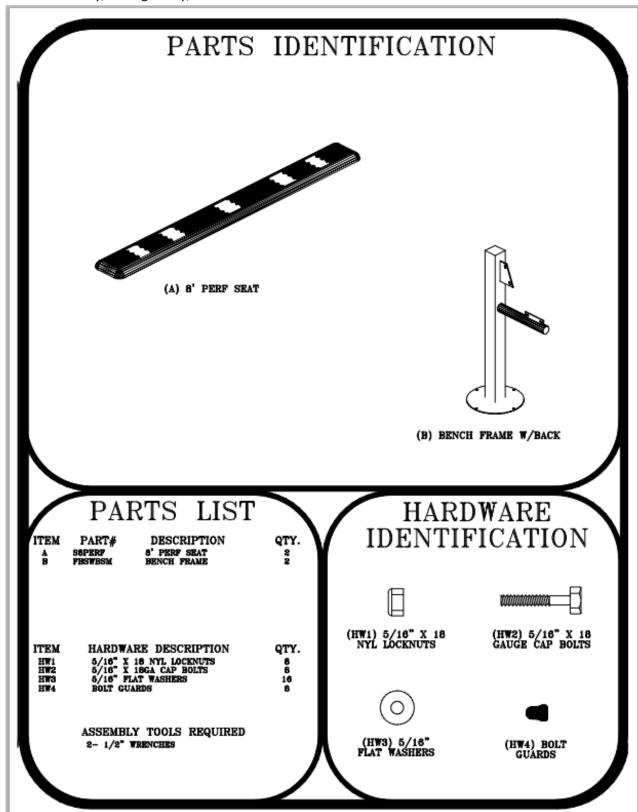

## CF-043-EB2PK

8' PERFORATED BENCH WITH BACK SURFACE MOUNT DESIGN.

Please take the time to locate and identify each part. Assemble the units on a smooth flat surface. It is also helpful to lay the tops and seats on cardboard or a drop cloth to prevent scratching of the surface during assembly. All parts have been pre-cut and pre-drilled for ease of assembly. All holes are slotted to allow for easy assembly and for final levelling of tops and seats to frames. Fully assembly all parts without totally tightening nuts and bolts. After all assembled go back and retighten nuts to bolts. DO NOT OVER TIGHTEN NUTS TO BOLTS. Over tightened nuts can crack the plastisol coating. All the necessary quantities of parts required are listed in this assembly instruction.

#### STEP 1

MOUNT THE SEATS BY MEANS OF FOUR 5/16" X 1 1/2" HEXBOLTS, EIGHT 5/16" FLAT WASHERS, AND FOUR 5/16" NYLOCK NUTS, PER SEAT, THROUGH THE SLOTTED HOLES ON THE SEATS AND THROUGH THE SLOTTED HOLES ON THE ANGLE IRON OF THE FRAMES. HAND TIGHTEN ONLY AT THIS TIME.

#### STEP 2

REPEAT ABOVE PROCESS FOR SEAT BACKS.

#### STEP 4

TIGHTEN ALL NUTS ON ALL BOLTS AND PLACE THE BOLT GUARDS ON ALL NUTS. DO NOT OVER TIGHTEN THE NUTS AS THIS COULD CAUSE THE PLASTISOL COATING TO CRACK.

800-278-4480