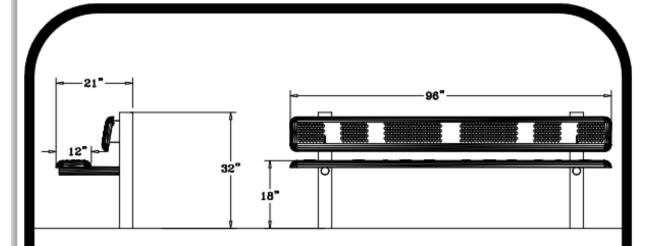

SEAT HEIGHT IS 18" APPROXIMATELY. BENCH HEIGHT IS 32" APPROXIMATELY. TOTAL OVERALL DIMENSIONS ARE 96"  $\times$  21".

SEATS ARE MADE FROM FLAT STEEL WITH 11 GA PRECISION PUNCHED ROUND HOLES WITH A 3/4" APPROXIMATE DIAMETER. ALL EDGES ARE ROLLED TO A 2" RADIUS TO FORM A ROUNDED EDGE FOR SMOOTHNESS AND SAFETY. 1/4" X 1 1/2" STEEL BRACINGS ARE WELDED TO THE UNDERSIDE FOR ADDED SUPPORT.