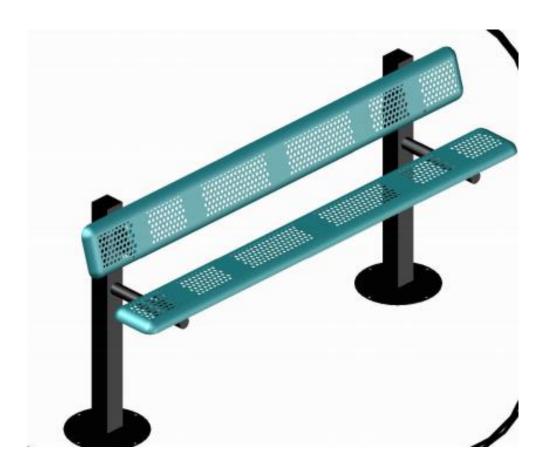

## CF-043-EB2PK

8' PERFORATED BENCH WITH BACK SURFACE MOUNT DESIGN.

Please take the time to locate and identify each part. Assemble the units on a smooth flat surface. It is also helpful to lay the tops and seats on cardboard or a drop cloth to prevent scratching of the surface during assembly. All parts have been pre-cut and pre-drilled for ease of assembly. All holes are slotted to allow for easy assembly and for final levelling of tops and seats to frames. Fully assembly all parts without totally tightening nuts and bolts. After all assembled go back and retighten nuts to bolts. DO NOT OVER TIGHTEN NUTS TO BOLTS. Over tightened nuts can crack the plastisol coating. All the necessary quantities of parts required are listed in this assembly instruction.

### SPECIFICATIONS

8' POLY VINYL COATED 11GA PUNCHED STEEL BENCH WITH BACK. ALL EDGES AND CORNERS ARE ROLLED. FRAME IS SURFACE MOUNT DESIGN.

COATED WITH A 1/8" TO 1/4" THICK PLASTISOL ULTRAVIOLET STABILIZED VINYL COATING FUSED AND BAKED TO A 90% GLOSS.

SEAT HEIGHT IS 18" APPROXIMATELY. BENCH HEIGHT IS 32" APPROXIMATELY. TOTAL OVERALL DIMENSIONS ARE 96"  $\times$  21".

SEATS ARE MADE FROM FLAT STEEL WITH 11 GA PRECISION PUNCHED ROUND HOLES WITH A 3/4" APPROXIMATE DIAMETER. ALL EDGES ARE ROLLED TO A 2" RADIUS TO FORM A ROUNDED EDGE FOR SMOOTHNESS AND SAFETY. 1/4" X 1 1/2" STEEL BRACINGS ARE WELDED TO THE UNDERSIDE FOR ADDED SUPPORT.