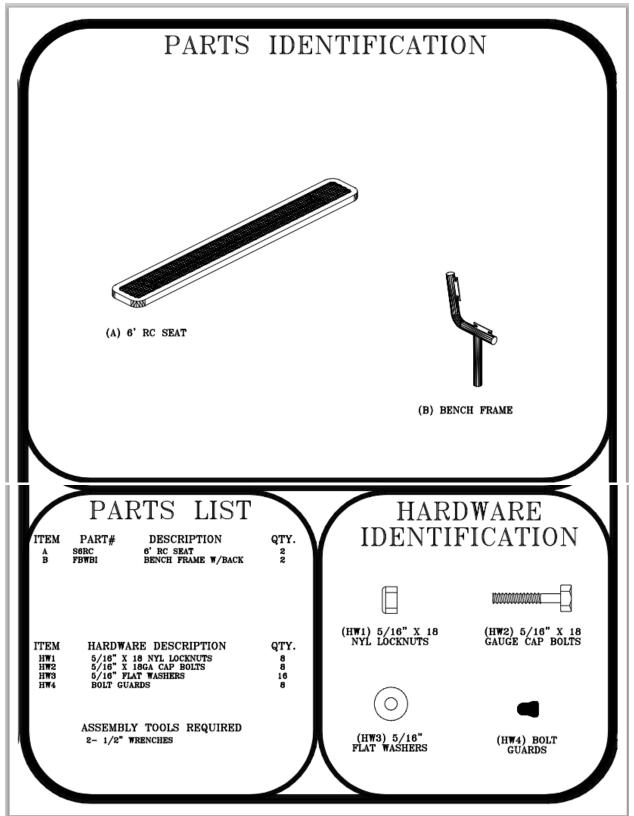

## 6' REGAL STYLE BENCH WITH BACK SURFACE MOUNT DESIGN

Please take the time to locate and identify each part. Assemble the units on a smooth flat surface. It is also helpful to lay the tops and seats on cardboard or a drop cloth to prevent scratching of the surface during assembly. All parts have been pre-cut and pre-drilled for ease of assembly. All holes are slotted to allow for easy assembly and for final levelling of tops and seats to frames. Fully assembly all parts without totally tightening nuts and bolts. After all assembled go back and retighten nuts to bolts. DO NOT OVER TIGHTEN NUTS TO BOLTS. Over tightened nuts can crack the plastisol coating. All the necessary quantities of parts required are listed in this assembly instruction.