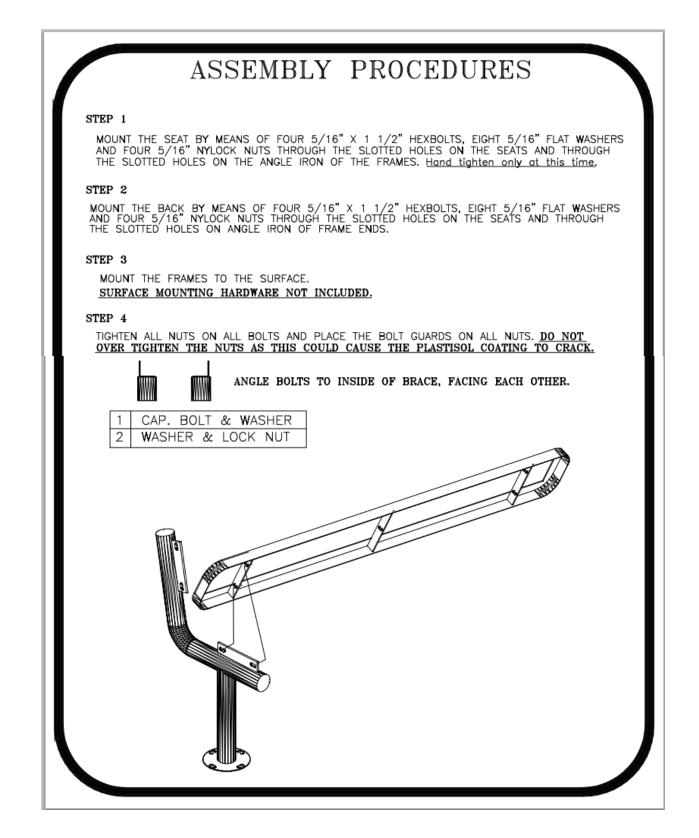

## 6' REGAL STYLE BENCH WITH BACK SURFACE MOUNT DESIGN

Please take the time to locate and identify each part. Assemble the units on a smooth flat surface. It is also helpful to lay the tops and seats on cardboard or a drop cloth to prevent scratching of the surface during assembly. All parts have been pre-cut and pre-drilled for ease of assembly. All holes are slotted to allow for easy assembly and for final levelling of tops and seats to frames. Fully assembly all parts without totally tightening nuts and bolts. After all assembled go back and retighten nuts to bolts. DO NOT OVER TIGHTEN NUTS TO BOLTS. Over tightened nuts can crack the plastisol coating. All the necessary quantities of parts required are listed in this assembly instruction.