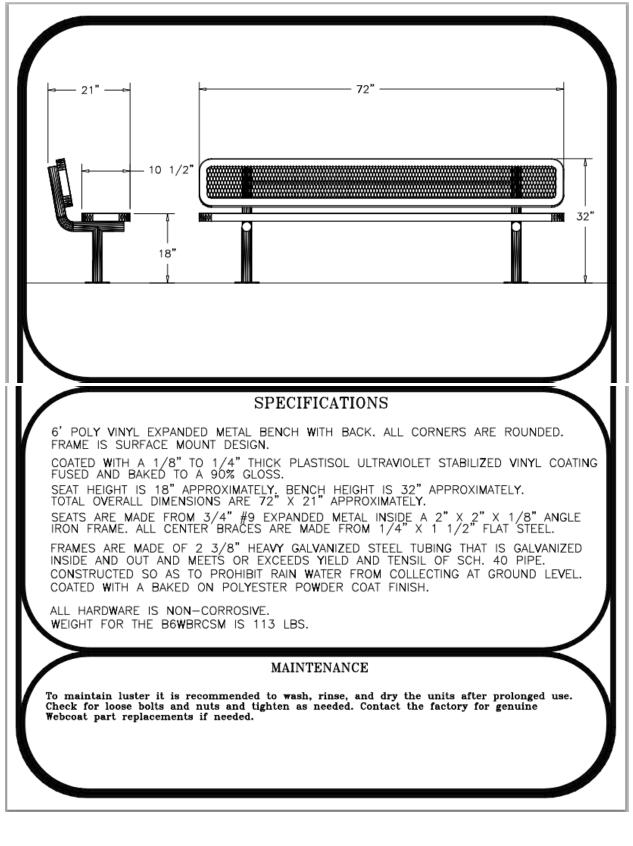

## 6' REGAL STYLE BENCH WITH BACK SURFACE MOUNT DESIGN

Please take the time to locate and identify each part. Assemble the units on a smooth flat surface. It is also helpful to lay the tops and seats on cardboard or a drop cloth to prevent scratching of the surface during assembly. All parts have been pre-cut and pre-drilled for ease of assembly. All holes are slotted to allow for easy assembly and for final levelling of tops and seats to frames. Fully assembly all parts without totally tightening nuts and bolts. After all assembled go back and retighten nuts to bolts. DO NOT OVER TIGHTEN NUTS TO BOLTS. Over tightened nuts can crack the plastisol coating. All the necessary quantities of parts required are listed in this assembly instruction.