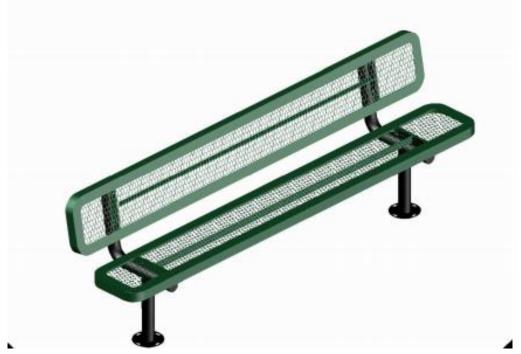

## 6' REGAL STYLE BENCH WITH BACK SURFACE MOUNT DESIGN

Please take the time to locate and identify each part. Assemble the units on a smooth flat surface. It is also helpful to lay the tops and seats on cardboard or a drop cloth to prevent scratching of the surface during assembly. All parts have been pre-cut and pre-drilled for ease of assembly. All holes are slotted to allow for easy assembly and for final levelling of tops and seats to frames. Fully assembly all parts without totally tightening nuts and bolts. After all assembled go back and retighten nuts to bolts. DO NOT OVER TIGHTEN NUTS TO BOLTS. Over tightened nuts can crack the plastisol coating. All the necessary quantities of parts required are listed in this assembly instruction.