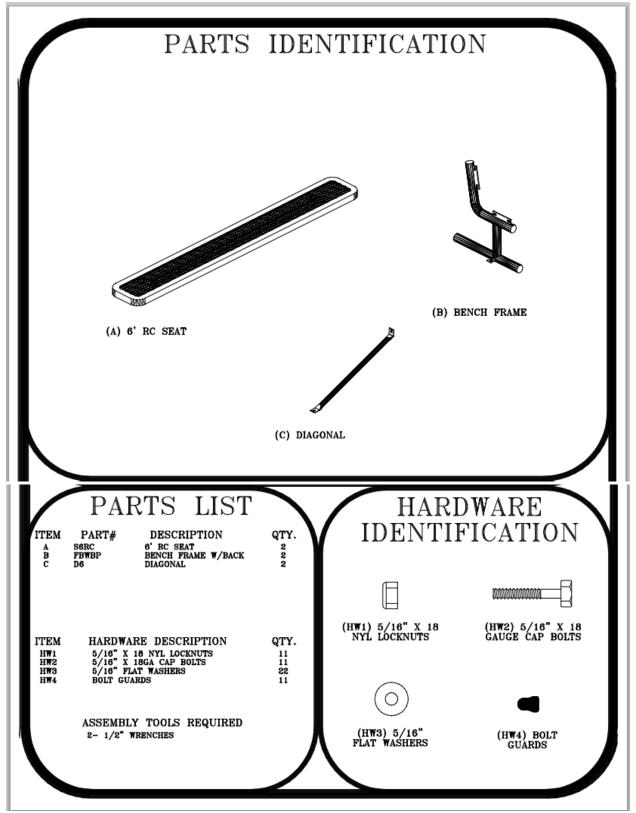

## 6' REGAL STYLE BENCH WITH BACK PORTABLE MOUNT DESIGN

Please take the time to locate and identify each part. Assemble the units on a smooth flat surface. It is also helpful to lay the tops and seats on cardboard or a drop cloth to prevent scratching of the surface during assembly. All parts have been pre-cut and pre-drilled for ease of assembly. All holes are slotted to allow for easy assembly and for final levelling of tops and seats to frames. Fully assembly all parts without totally tightening nuts and bolts. After all assembled go back and retighten nuts to bolts. DO NOT OVER TIGHTEN NUTS TO BOLTS. Over tightened nuts can crack the plastisol coating. All the necessary quantities of parts required are listed in this assembly instruction.