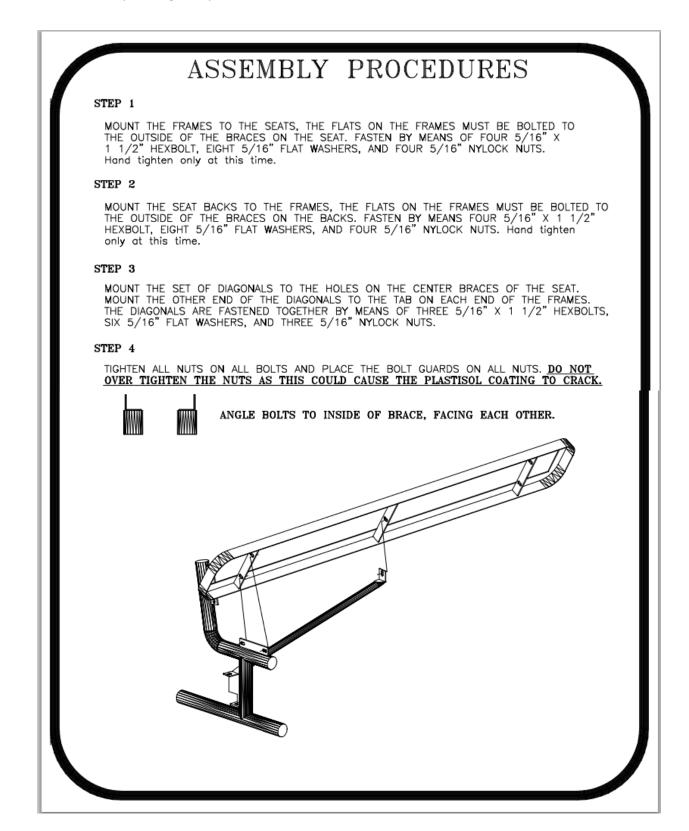

## 6' REGAL STYLE BENCH WITH BACK PORTABLE MOUNT DESIGN

Please take the time to locate and identify each part. Assemble the units on a smooth flat surface. It is also helpful to lay the tops and seats on cardboard or a drop cloth to prevent scratching of the surface during assembly. All parts have been pre-cut and pre-drilled for ease of assembly. All holes are slotted to allow for easy assembly and for final levelling of tops and seats to frames. Fully assembly all parts without totally tightening nuts and bolts. After all assembled go back and retighten nuts to bolts. DO NOT OVER TIGHTEN NUTS TO BOLTS. Over tightened nuts can crack the plastisol coating. All the necessary quantities of parts required are listed in this assembly instruction.