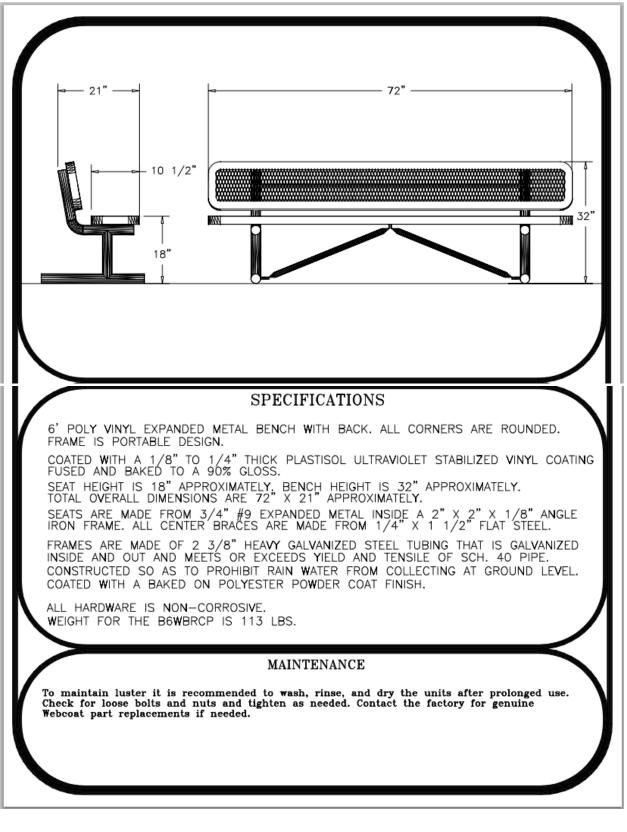

## 6' REGAL STYLE BENCH WITH BACK PORTABLE MOUNT DESIGN

Please take the time to locate and identify each part. Assemble the units on a smooth flat surface. It is also helpful to lay the tops and seats on cardboard or a drop cloth to prevent scratching of the surface during assembly. All parts have been pre-cut and pre-drilled for ease of assembly. All holes are slotted to allow for easy assembly and for final levelling of tops and seats to frames. Fully assembly all parts without totally tightening nuts and bolts. After all assembled go back and retighten nuts to bolts. DO NOT OVER TIGHTEN NUTS TO BOLTS. Over tightened nuts can crack the plastisol coating. All the necessary quantities of parts required are listed in this assembly instruction.