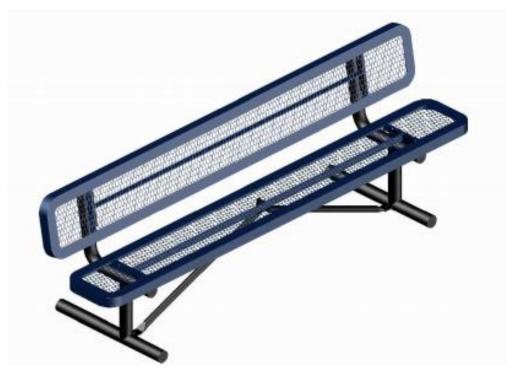

## 6' REGAL STYLE BENCH WITH BACK PORTABLE MOUNT DESIGN

Please take the time to locate and identify each part. Assemble the units on a smooth flat surface. It is also helpful to lay the tops and seats on cardboard or a drop cloth to prevent scratching of the surface during assembly. All parts have been pre-cut and pre-drilled for ease of assembly. All holes are slotted to allow for easy assembly and for final levelling of tops and seats to frames. Fully assembly all parts without totally tightening nuts and bolts. After all assembled go back and retighten nuts to bolts. DO NOT OVER TIGHTEN NUTS TO BOLTS. Over tightened nuts can crack the plastisol coating. All the necessary quantities of parts required are listed in this assembly instruction.