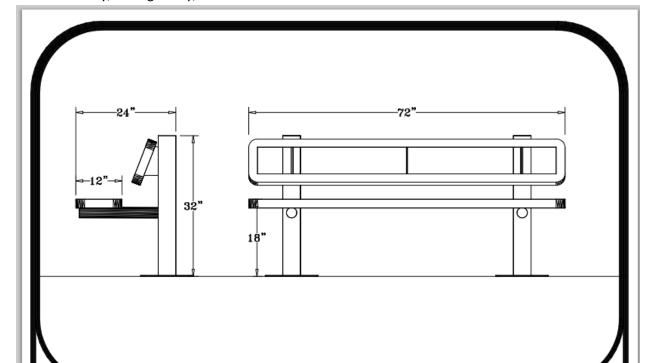

SEAT HEIGHT IS 18" APPROXIMATELY. TOTAL OVERALL DIMENSIONS ARE 72" X 21".

SEAT IS MADE FROM FLAT STEEL WITH 11GA. PRECISION PUNCHED ROUND HOLES WITH A 3/4" DIA. ALL EDGED ARE ROLLED TO A 2" DIA. TO FORM A ROUNDED EDGE FOR SMOOTHNESS AND SAFETY. A 1/4" X 1 1/2" STEEL BRACING IS WELDED TO THE UNDERSIDE FOR ADDED SUPPORT.

SURFACE MOUNT PLATE IS MADE OF 6" X 6" X 1/4" FLAT STEEL.

ALL HARDWARE IS NON-CORROSIVE. WEIGHT FOR THE B6WBPERF4-4SM IS 176 LBS.