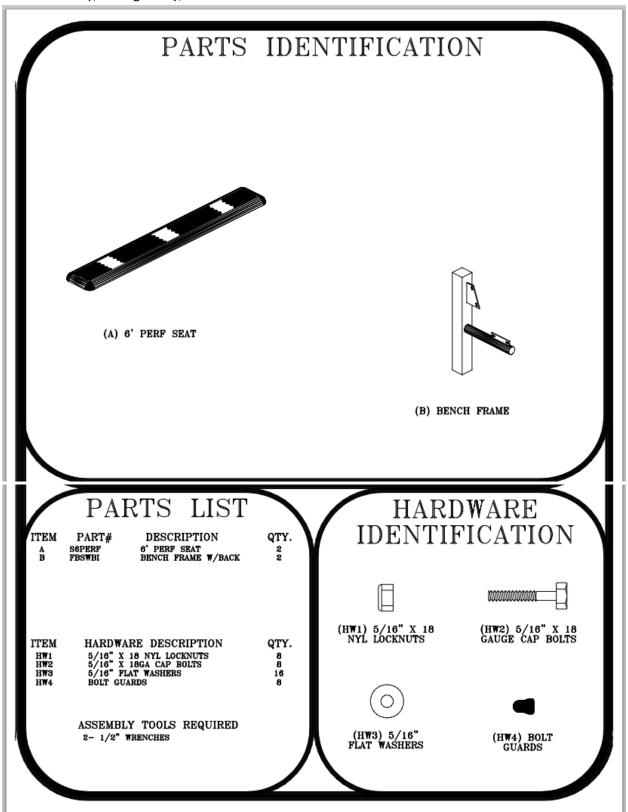

# CF-043-YWNFS

6' PERFORATED STYLE BENCH WITH BACK SURFACE MOUNT PEDISTAL DESIGN

Please take the time to locate and identify each part. Assemble the units on a smooth flat surface. It is also helpful to lay the tops and seats on cardboard or a drop cloth to prevent scratching of the surface during assembly. All parts have been pre-cut and pre-drilled for ease of assembly. All holes are slotted to allow for easy assembly and for final levelling of tops and seats to frames. Fully assembly all parts without totally tightening nuts and bolts. After all assembled go back and retighten nuts to bolts. DO NOT OVER TIGHTEN NUTS TO BOLTS. Over tightened nuts can crack the plastisol coating. All the necessary quantities of parts required are listed in this assembly instruction.

#### STEP 1

MOUNT THE SEATS BY MEANS OF FOUR 5/16" X 1 1/2" HEXBOLTS, EIGHT 5/16" FLAT WASHERS, AND FOUR 5/16" NYLOCK NUTS, PER SEAT, THROUGH THE SLOTTED HOLES ON THE SEATS AND THROUGH THE SLOTTED HOLES ON THE ANGLE IRON OF THE FRAMES. HAND TIGHTEN ONLY AT THIS TIME.

# STEP 2

REPEAT ABOVE PROCESS FOR SEAT BACKS.

#### STEP 4

TIGHTEN ALL NUTS ON ALL BOLTS AND PLACE THE BOLT GUARDS ON ALL NUTS. <u>DO NOT OVER TIGHTEN THE NUTS AS THIS COULD CAUSE THE PLASTISOL COATING TO CRACK.</u>

800-278-4480