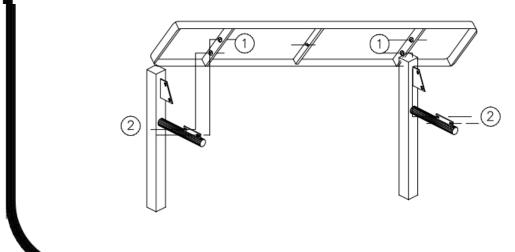

#### STEP 1

MOUNT THE SEATS BY MEANS OF FOUR 5/16" X 1 1/2" HEXBOLTS, EIGHT 5/16" FLAT WASHERS, AND FOUR 5/16" NYLOCK NUTS, PER SEAT, THROUGH THE SLOTTED HOLES ON THE SEATS AND THROUGH THE SLOTTED HOLES ON THE ANGLE IRON OF THE FRAMES. HAND TIGHTEN ONLY AT THIS TIME.

# STEP 2

REPEAT ABOVE PROCESS FOR SEAT BACKS.