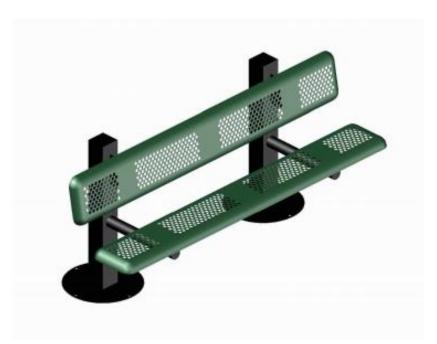

# CF-043-YWNFS

6' PERFORATED STYLE BENCH WITH BACK SURFACE MOUNT PEDISTAL DESIGN

Please take the time to locate and identify each part. Assemble the units on a smooth flat surface. It is also helpful to lay the tops and seats on cardboard or a drop cloth to prevent scratching of the surface during assembly. All parts have been pre-cut and pre-drilled for ease of assembly. All holes are slotted to allow for easy assembly and for final levelling of tops and seats to frames. Fully assembly all parts without totally tightening nuts and bolts. After all assembled go back and retighten nuts to bolts. DO NOT OVER TIGHTEN NUTS TO BOLTS. Over tightened nuts can crack the plastisol coating. All the necessary quantities of parts required are listed in this assembly instruction.