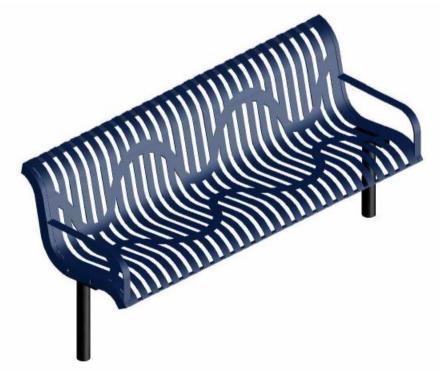

## CF-043-ID9VD

6' CLASSIC STYLE BENCH WITH CONTOURED BACK INGROUND MOUNT DESIGN

Please take the time to locate and identify each part. Assemble the units on a smooth flat surface. It is also helpful to lay the tops and seats on cardboard or a drop cloth to prevent scratching of the surface during assembly. All parts have been pre-cut and pre-drilled for ease of assembly. All holes are slotted to allow for easy assembly and for final levelling of tops and seats to frames. Fully assembly all parts without totally tightening nuts and bolts. After all assembled go back and retighten nuts to bolts. DO NOT OVER TIGHTEN NUTS TO BOLTS. Over tightened nuts can crack the plastisol coating. All the necessary quantities of parts required are listed in this assembly instruction.