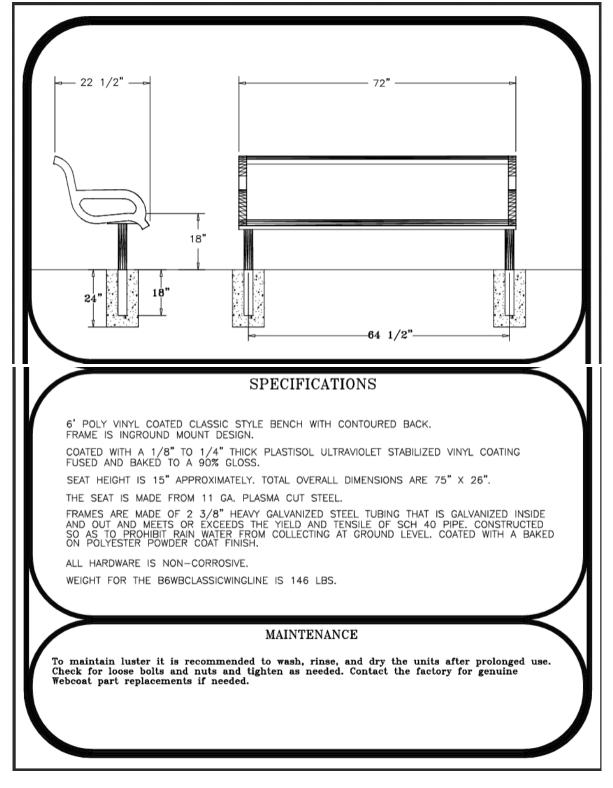

## CF-043-ID9VD

6' CLASSIC STYLE BENCH WITH CONTOURED BACK INGROUND MOUNT DESIGN

Please take the time to locate and identify each part. Assemble the units on a smooth flat surface. It is also helpful to lay the tops and seats on cardboard or a drop cloth to prevent scratching of the surface during assembly. All parts have been pre-cut and pre-drilled for ease of assembly. All holes are slotted to allow for easy assembly and for final levelling of tops and seats to frames. Fully assembly all parts without totally tightening nuts and bolts. After all assembled go back and retighten nuts to bolts. DO NOT OVER TIGHTEN NUTS TO BOLTS. Over tightened nuts can crack the plastisol coating. All the necessary quantities of parts required are listed in this assembly instruction.