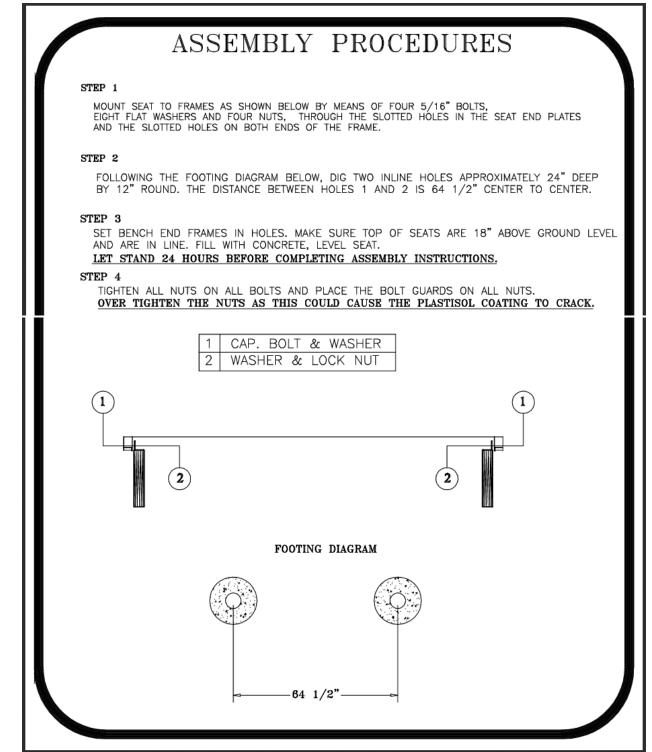

## CF-043-ID9VD

6' CLASSIC STYLE BENCH WITH CONTOURED BACK INGROUND MOUNT DESIGN

Please take the time to locate and identify each part. Assemble the units on a smooth flat surface. It is also helpful to lay the tops and seats on cardboard or a drop cloth to prevent scratching of the surface during assembly. All parts have been pre-cut and pre-drilled for ease of assembly. All holes are slotted to allow for easy assembly and for final levelling of tops and seats to frames. Fully assembly all parts without totally tightening nuts and bolts. After all assembled go back and retighten nuts to bolts. DO NOT OVER TIGHTEN NUTS TO BOLTS. Over tightened nuts can crack the plastisol coating. All the necessary quantities of parts required are listed in this assembly instruction.