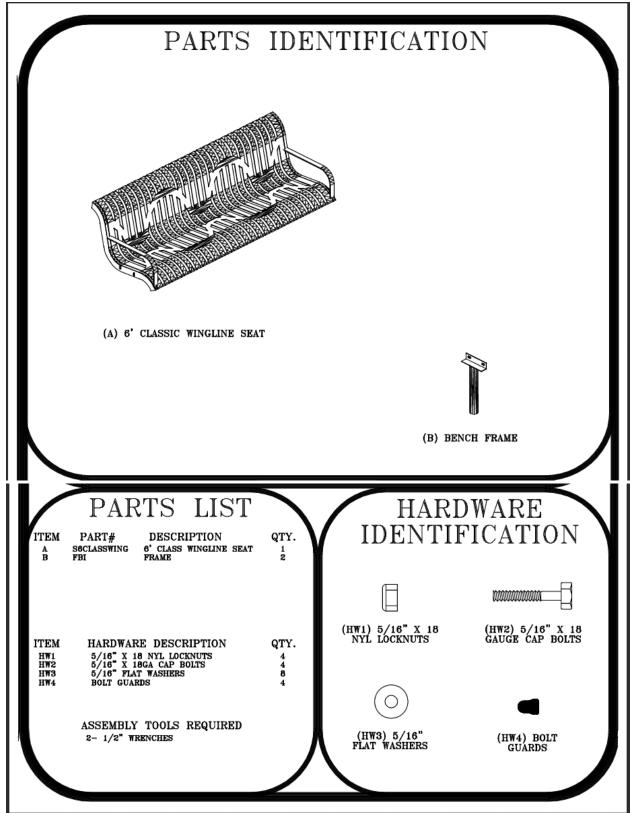

## CF-043-ID9VD

6' CLASSIC STYLE BENCH WITH CONTOURED BACK INGROUND MOUNT DESIGN

Please take the time to locate and identify each part. Assemble the units on a smooth flat surface. It is also helpful to lay the tops and seats on cardboard or a drop cloth to prevent scratching of the surface during assembly. All parts have been pre-cut and pre-drilled for ease of assembly. All holes are slotted to allow for easy assembly and for final levelling of tops and seats to frames. Fully assembly all parts without totally tightening nuts and bolts. After all assembled go back and retighten nuts to bolts. DO NOT OVER TIGHTEN NUTS TO BOLTS. Over tightened nuts can crack the plastisol coating. All the necessary quantities of parts required are listed in this assembly instruction.