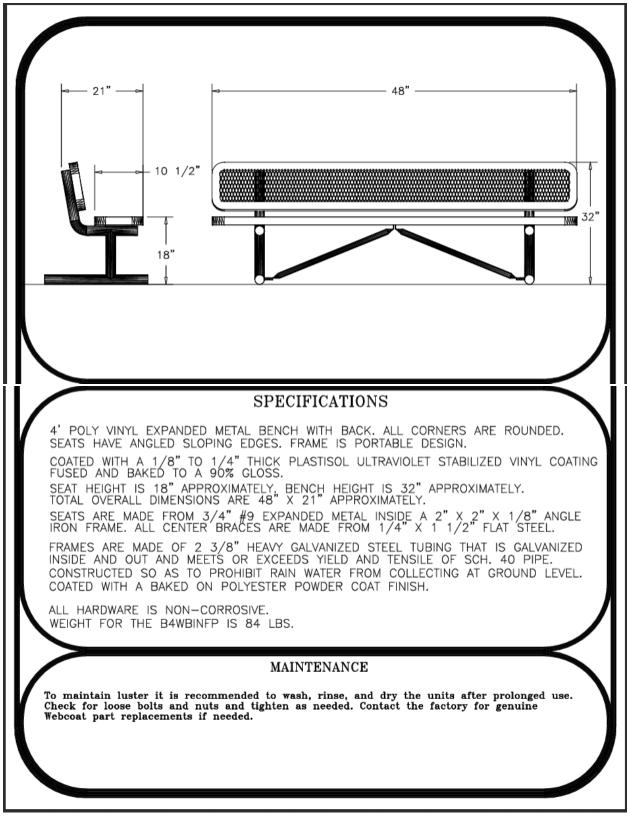

#### 4' INFINITY STYLE BENCH WITH BACK PORTABLE DESIGN

Please take the time to locate and identify each part. Assemble the units on a smooth flat surface. It is also helpful to lay the tops and seats on cardboard or a drop cloth to prevent scratching of the surface during assembly. All parts have been pre-cut and pre-drilled for ease of assembly. All holes are slotted to allow for easy assembly and for final levelling of tops and seats to frames. Fully assembly all parts without totally tightening nuts and bolts. After all assembled go back and retighten nuts to bolts. DO NOT OVER TIGHTEN NUTS TO BOLTS. Over tightened nuts can crack the plastisol coating. All the necessary quantities of parts required are listed in this assembly instruction.