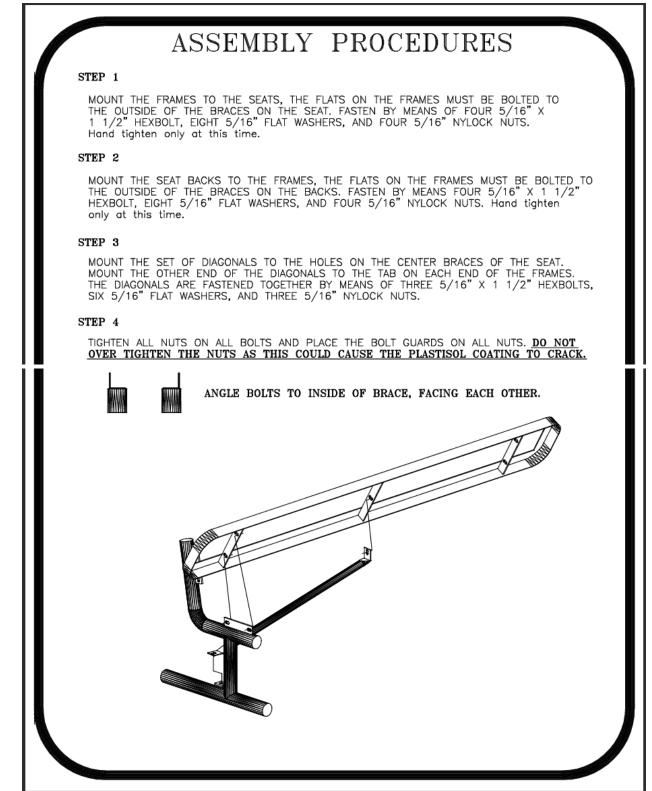

#### 4' INFINITY STYLE BENCH WITH BACK PORTABLE DESIGN

Please take the time to locate and identify each part. Assemble the units on a smooth flat surface. It is also helpful to lay the tops and seats on cardboard or a drop cloth to prevent scratching of the surface during assembly. All parts have been pre-cut and pre-drilled for ease of assembly. All holes are slotted to allow for easy assembly and for final levelling of tops and seats to frames. Fully assembly all parts without totally tightening nuts and bolts. After all assembled go back and retighten nuts to bolts. DO NOT OVER TIGHTEN NUTS TO BOLTS. Over tightened nuts can crack the plastisol coating. All the necessary quantities of parts required are listed in this assembly instruction.