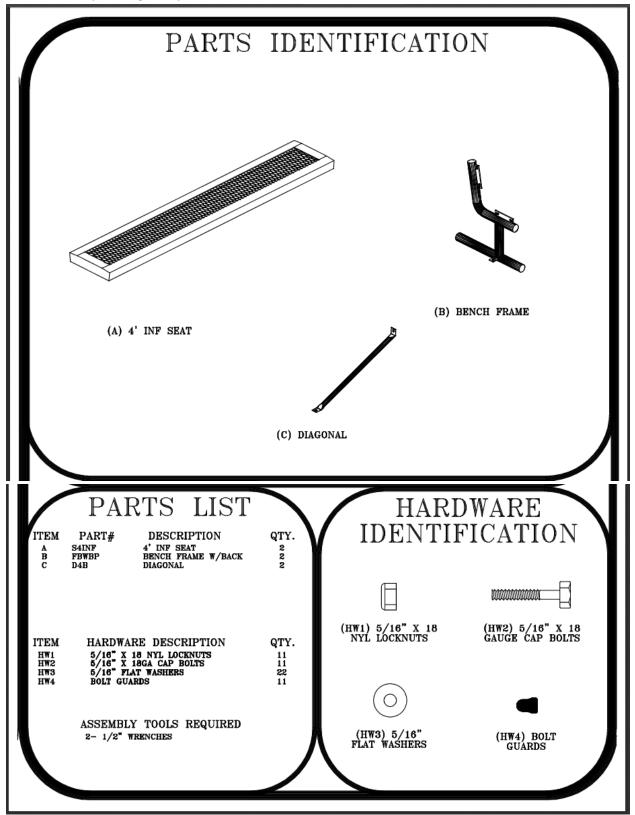

#### 4' INFINITY STYLE BENCH WITH BACK PORTABLE DESIGN

Please take the time to locate and identify each part. Assemble the units on a smooth flat surface. It is also helpful to lay the tops and seats on cardboard or a drop cloth to prevent scratching of the surface during assembly. All parts have been pre-cut and pre-drilled for ease of assembly. All holes are slotted to allow for easy assembly and for final levelling of tops and seats to frames. Fully assembly all parts without totally tightening nuts and bolts. After all assembled go back and retighten nuts to bolts. DO NOT OVER TIGHTEN NUTS TO BOLTS. Over tightened nuts can crack the plastisol coating. All the necessary quantities of parts required are listed in this assembly instruction.