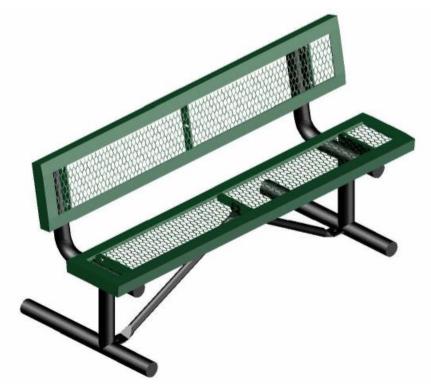

#### 4' INFINITY STYLE BENCH WITH BACK PORTABLE DESIGN

Please take the time to locate and identify each part. Assemble the units on a smooth flat surface. It is also helpful to lay the tops and seats on cardboard or a drop cloth to prevent scratching of the surface during assembly. All parts have been pre-cut and pre-drilled for ease of assembly. All holes are slotted to allow for easy assembly and for final levelling of tops and seats to frames. Fully assembly all parts without totally tightening nuts and bolts. After all assembled go back and retighten nuts to bolts. DO NOT OVER TIGHTEN NUTS TO BOLTS. Over tightened nuts can crack the plastisol coating. All the necessary quantities of parts required are listed in this assembly instruction.