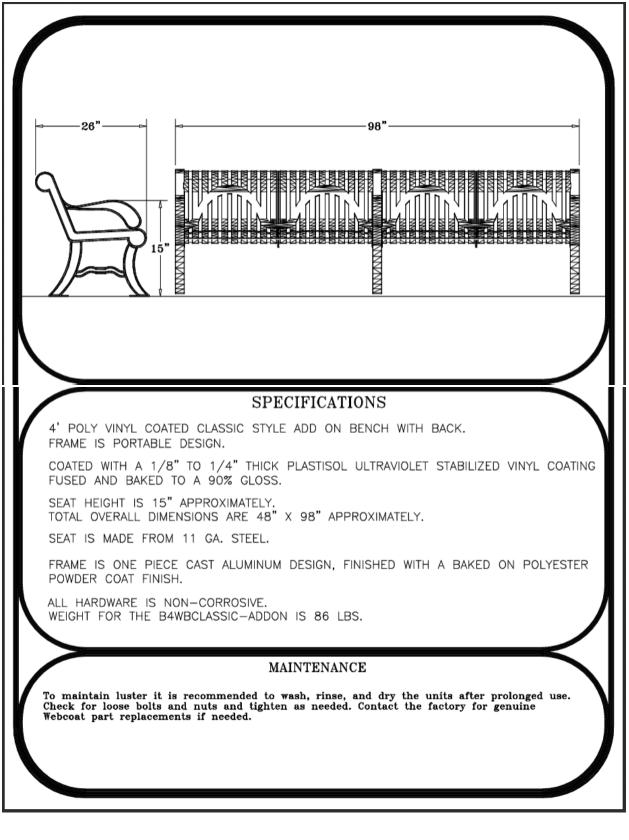

ave been pre-cut and pre-drilled for ease of assembly. All holes are slotted to allow for easy assembly and for final levelling of tops and seats to frames. Fully assembly all parts without totally tightening nuts and bolts. After all assembled go back and retighten nuts to bolts. DO NOT OVER TIGHTEN NUTS TO BOLTS. Over tightened nuts can crack the plastisol coating. All the necessary quantities of parts required are listed in this assembly instruction.

DO NOT BEGIN ASSEMBLY UNTIL YOU HAVE READ THESE INSTRUCTIONS AND ARE FAMILIAR WITH THE PARTS.



946 Plantation Way, Montgomery, AL 36117

800-278-4480



## CSF COMMERCIAL SITE FURNISHINGS

946 Plantation Way, Montgomery, AL 36117

800-278-4480



## CSF COMMERCIAL SITE FURNISHINGS

946 Plantation Way, Montgomery, AL 36117

800-278-4480