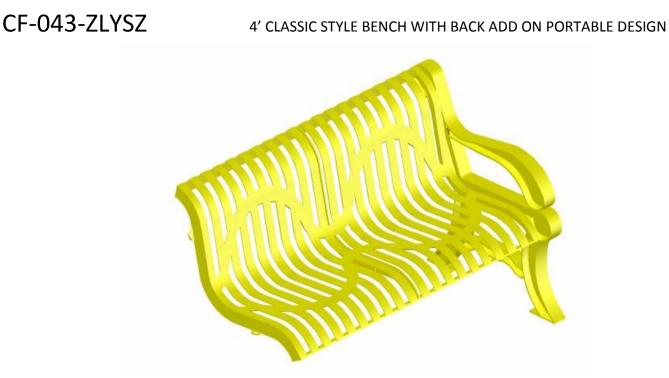

946 Plantation Way, Montgomery, AL 36117

800-278-4480



Please take the time to locate and identify each part. Assemble the units on a smooth flat surface. It is also helpful to lay the tops and seats on cardboard or a drop cloth to prevent scratching of the surface during assembly. All parts have been pre-cut and pre-drilled for ease of assembly. All holes are slotted to allow for easy assembly and for final levelling of tops and seats to frames. Fully assembly all parts without totally tightening nuts and bolts. After all assembled go back and retighten nuts to bolts. DO NOT OVER TIGHTEN NUTS TO BOLTS. Over tightened nuts can crack the plastisol coating. All the necessary quantities of parts required are listed in this assembly instruction.

DO NOT BEGIN ASSEMBLY UNTIL YOU HAVE READ THESE INSTRUCTIONS AND ARE FAMILIAR WITH THE PARTS.



946