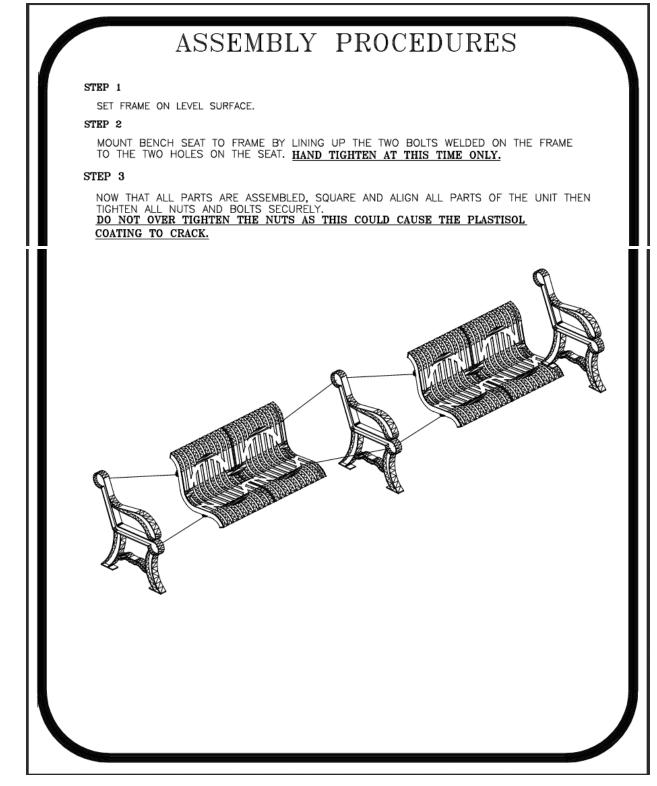

946 Plantation Way, Montgomery, AL 36117

800-278-4480

Please take the time to locate and identify each part. Assemble the units on a smooth flat surface. It is also helpful to lay the tops and seats on cardboard or a drop cloth to prevent scratching of the surface during assembly. All parts have been pre-cut and pre-drilled for ease of assembly. All holes are slotted to allow for easy assembly and for final levelling of tops and seats to frames. Fully assembly all parts without totally tightening nuts and bolts. After all assembled go back and retighten nuts to bolts. DO NOT OVER TIGHTEN NUTS TO BOLTS. Over tightened nuts can crack the plastisol coating. All the necessary quantities of parts required are listed in this assembly instruction.