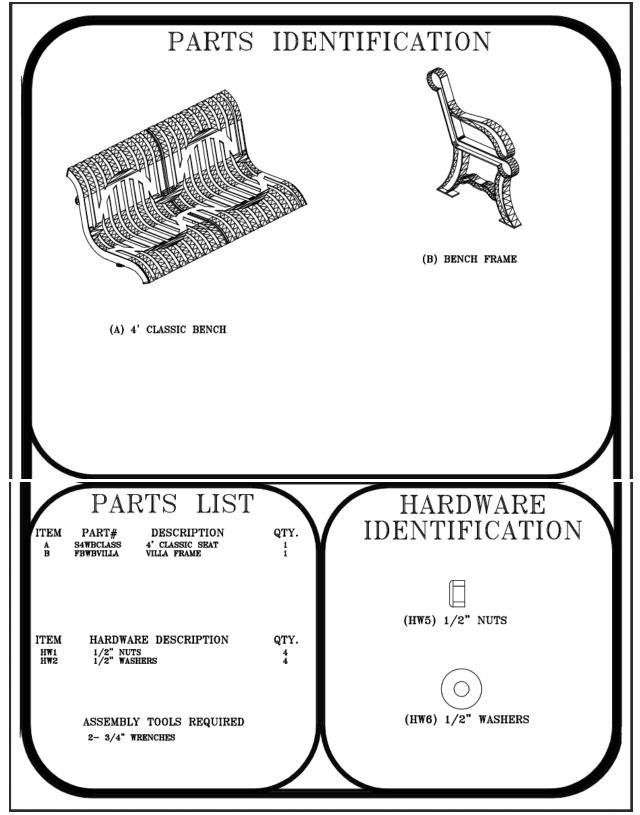

rt. Assemble the units on a smooth flat surface. It is also helpful to lay the tops and seats on cardboard or a drop cloth to prevent scratching of the surface during assembly. All parts have been pre-cut and pre-drilled for ease of assembly. All holes are slotted to allow for easy assembly and for final levelling of tops and seats to frames. Fully assembly all parts without totally tightening nuts and bolts. After all assembled go back and retighten nuts to bolts. DO NOT OVER TIGHTEN NUTS TO BOLTS. Over tightened nuts can crack the plastisol coating. All the necessary quantities of parts required are listed in this assembly instruction.

DO NOT BEGIN ASSEMBLY UNTIL YOU HAVE READ THESE INSTRUCTIONS AND ARE FAMILIAR WITH THE PARTS.



946 Plantation Way, Montgomery, AL 36117

800-278-4480



## CSF COMMERCIAL SITE FURNISHINGS

946 Plantation Way, Montgomery, AL 36117

800-278-4480



## CSF COMMERCIAL SITE FURNISHINGS

946 Plantation Way, Montgomery, AL 36117

800-278-4480