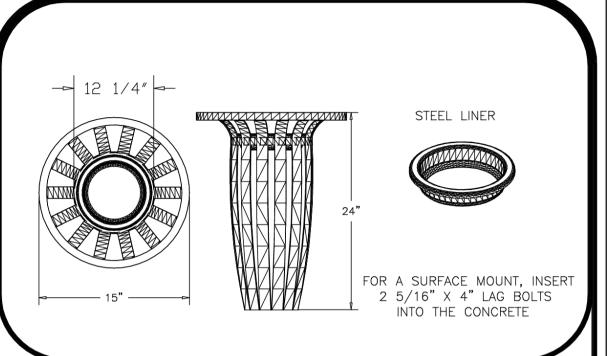

## **SPECIFICATIONS**

24" X 15" POLY VINYL RIBBED METAL ASHURN WITH A CHROME PLATED STEEL PAN.

COATED WITH A 1/8" TO 1/4" THICK PLASTISOL ULTRAVIOLET STABILIZED VINYL COATING FUSED AND BAKED TO A 90% GLOSS.

TOTAL OVERALL DIMENSIONS ARE 24" X 15".

ASHURN IS MADE OF ROLLED 11GA. STEEL WITH 1/4" FLAT STEEL FOR THE TOP AND BOTTOM.

ON TOP IS A CHROME PLATED STEEL PAN SECURED WITH A CHAIN FOR EASE OF EMPTYING.

ALL HARDWARE IS NON-CORROSIVE. WEIGHT FOR THE ASHURNCROWN IS 28 LBS.