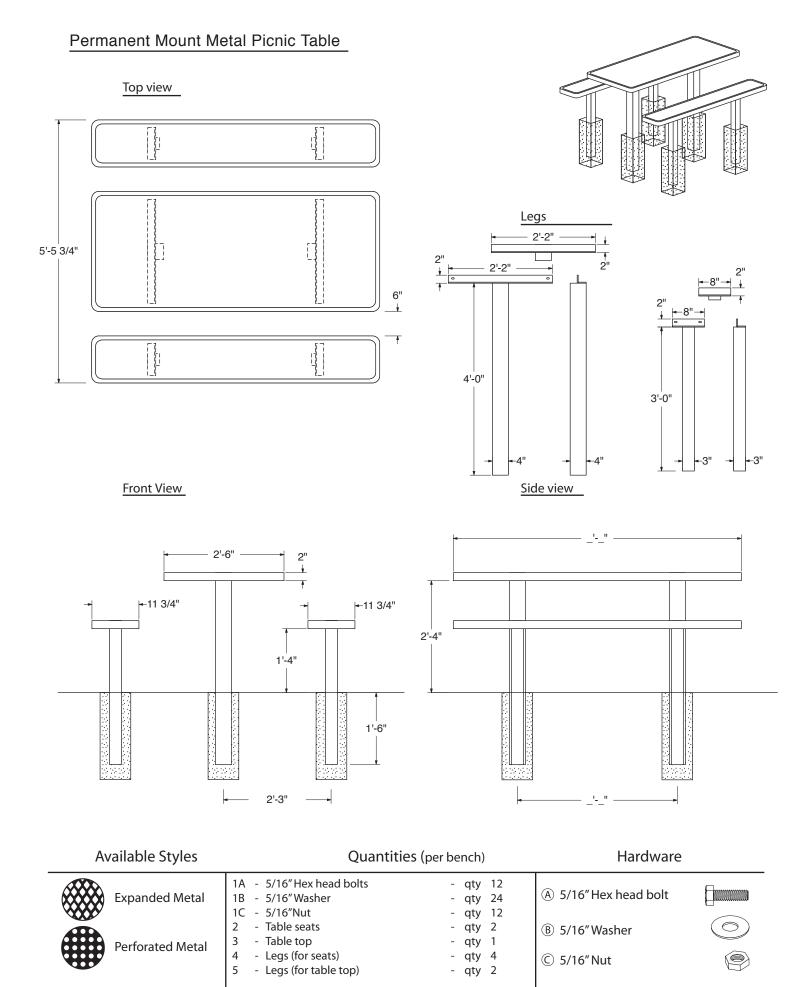

#### Step 1:

Check that all hardware, legs, and seats are accounted for. Total parts for the assembly of one permanent mount picnic table, four IG legs, two seats, two table IG legs, one table top twelve 5/16" Hex Head Bolts, nuts, and twenty four washers.

### Step 2:

Assembly of all permanent mount picnic tables are the same. Start with digging you six holes to place your picnic table, make sure the holes are at the specified distance on page 2. Then take the table top and flip it over then take one of the table legs (make sure that the leg is on the outside of the brace attachment) and attach it to the table top. With tightening all of the bolts, continue onto the other leg. Next attach the two seat legs to one of the seats, same as the table top then continue on to the other seat. Place the table top into the two holes assigned for your table, make sure the table is level then fill the hole with concrete. Now take the seats and place them into the correct holes, make sure they are level and fill them with concrete.