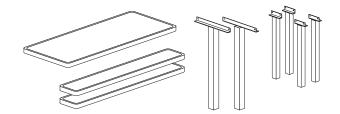

#### Step 1:

Check that all hardware, legs, and seats are accounted for. Total parts for the assembly of one permanent mount picnic table, four IG legs, two seats, two table IG legs, one table top twelve 5/16" Hex Head Bolts, nuts, and twenty four washers.

### Step 2:

Assembly of all permanent mount picnic tables are the same. Start with digging you six holes to place your picnic table, make sure the holes are at the specified distance on page 2. Then take the table top and flip it over then take one of the table legs (make sure that the leg is on the outside of the brace attachment) and attach it to the table top. With tightening all of the bolts, continue onto the other leg. Next attach the two seat legs to one of the seats, same as the table top then continue on to the other seat. Place the table top into the two holes assigned for your table, make sure the table is level then fill the hole with concrete. Now take the seats and place them into the correct holes, make sure they are level and fill them with concrete.