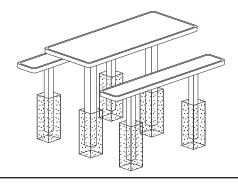

# **Assembly Instructions**

Permanent mount expanded metal picnic table
Permanent mount perforated metal picnic table

Note: Work 1 one side at a time.

Do not tightly secure bolts until product is fully assembled.

#### Step 1:

Check that all hardware, legs, and seats are accounted for. Total parts for the assembly of one permanent mount picnic table, four IG legs, two seats, two table IG legs, one table top twelve 5/16" Hex Head Bolts, nuts, and twenty four washers.

### Step 2:

Assembly of all permanent mount picnic tables are the same. Start with digging you six holes to place your picnic table, make sure the holes are at the specified distance on page 2. Then take the table top and flip it over then take one of the table legs (make sure that the leg is on the outside of the brace attachment) and attach it to the table top. With tightening all of the bolts, continue onto the other leg. Next attach the two seat legs to one of the seats, same as the table top then continue on to the other seat. Place the table top into the two holes assigned for your table, make sure the table is level then fill the hole with concrete. Now take the seats and place them into the correct holes, make sure they are level and fill them with concrete.