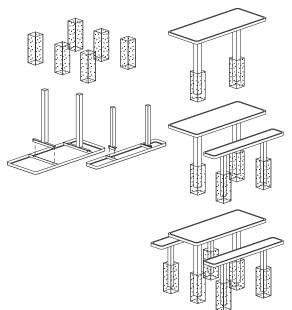

### Step 2:

Assembly of all permanent mount picnic tables are the same. Start with digging you six holes to place your picnic table, make sure the holes are at the specified distance on page 2. Then take the table top and flip it over then take one of the table legs (make sure that the leg is on the outside of the brace attachment) and attach it to the table top. With tightening all of the bolts, continue onto the other leg. Next attach the two seat legs to one of the seats, same as the table top then continue on to the other seat. Place the table top into the two holes assigned for your table, make sure the table is level then fill the hole with concrete. Now take the seats and place them into the correct holes, make sure they are level and fill them with concrete.

### Step 3:

After the concrete drys and all of the bolts are tightened enjoy your permanent mount picnic table.