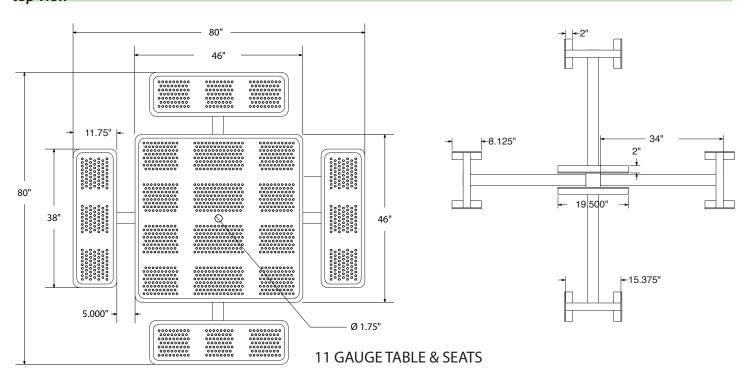

# top view

**TOP TABLE VIEW** 

**TOP STRUCTURE VIEW** 

## Construction:

- Seats and tops 11 gauge steel
- 3" & 4" tubular understructure
- Understructure galvanized steel
- Understructure finish black polyester powder coated
- Nuts, washers and bolts galvanized steel