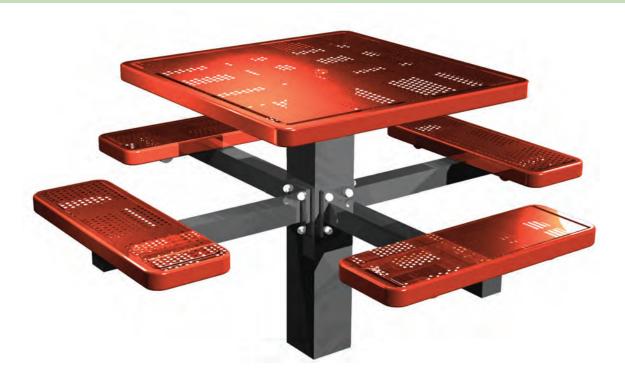

# SPEC SHEET: SQ46P-PERF

# **46' SINGLE POST SQUARE TABLE**

Wt. 275 lbs

photo



# top view



**TOP TABLE VIEW** 

**TOP STRUCTURE VIEW** 

#### side view



# product details



## **Coated Surfaces:**

- Thermoplastic coated
- Copolymer-based, environmentally safe
- Does not fade, crack, peel or warp
- Applied at a thickness of 25-30 mils.
- 5 Year warranty on coating



## Construction:

- Seats and tops 11 gauge steel
- 3" & 4" tubular understructure
- Understructure galvanized steel
- Understructure finish black polyester powder coated
- Nuts, washers and bolts galvanized steel

## mounting types

IG= In-Ground: Single post