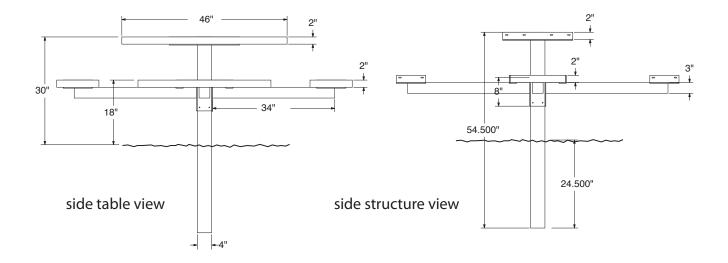

# SPEC SHEET: SQ46P-PERF

# **46' SINGLE POST SQUARE TABLE**

Wt. 275 lbs

photo



# top view



**TOP TABLE VIEW** 

**TOP STRUCTURE VIEW** 

#### side view



# product details



## **Coated Surfaces:**

- Thermoplastic coated
- Copolymer-based, environmentally safe
- Does not fade, crack, peel or warp
- Applied at a thickness of 25-30 mils.
- 5 Year warranty on coating



## Construction:

- Seats and tops 11 gauge steel
- 3" & 4" tubular understructure
- Understructure galvanized steel
- Understructure finish black polyester powder coated
- Nuts, washers and bolts galvanized steel

## mounting types

IG= In-Ground: Single post